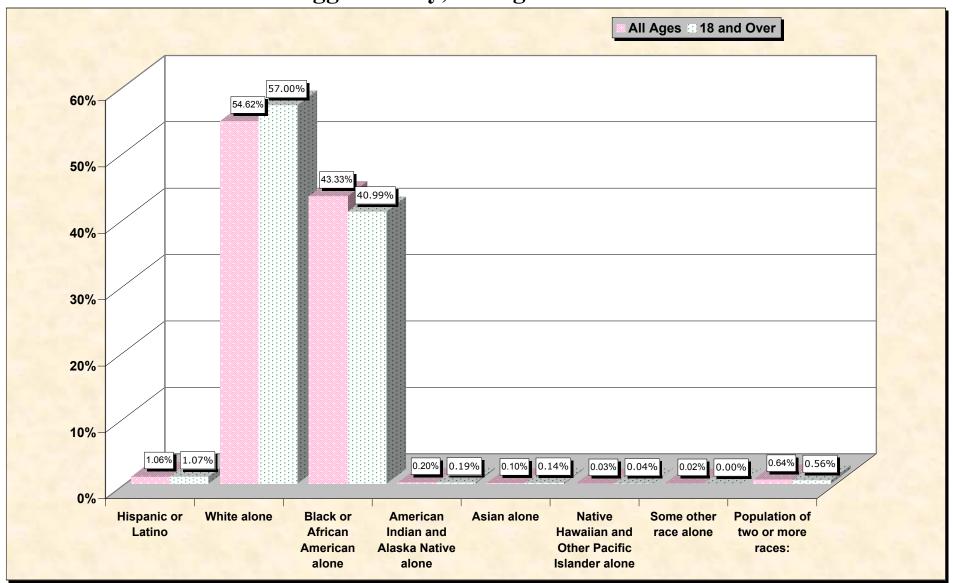

#### source data for Chart

### HISPANIC OR LATINO, AND NOT HISPANIC OR LATINO BY RACE

|                                                  | Twiggs County, Georgia |
|--------------------------------------------------|------------------------|
| Total:                                           | 10,590                 |
| Hispanic or Latino                               | 112                    |
| Not Hispanic or Latino:                          | 10,478                 |
| Population of one race:                          | 10,410                 |
| White alone                                      | 5,784                  |
| Black or African American alone                  | 4,589                  |
| American Indian and Alaska Native alone          | 21                     |
| Asian alone                                      | 11                     |
| Native Hawaiian and Other Pacific Islander alone | 3                      |
| Some other race alone                            | 2                      |
| Population of two or more races:                 | 68                     |

#### HISPANIC OR LATINO, AND NOT HISPANIC OR LATINO BY RACE FOR THE POPULATION 18 YEARS AND OVER

|                                                  | Twiggs County, Georgia |
|--------------------------------------------------|------------------------|
| Total:                                           | 7,731                  |
| Hispanic or Latino                               | 83                     |
| Not Hispanic or Latino:                          | 7,648                  |
| Population of one race:                          | 7,605                  |
| White alone                                      | 4,407                  |
| Black or African American alone                  | 3,169                  |
| American Indian and Alaska Native alone          | 15                     |
| Asian alone                                      | 11                     |
| Native Hawaiian and Other Pacific Islander alone | 3                      |
| Some other race alone                            | 0                      |
| Population of two or more races:                 | 43                     |