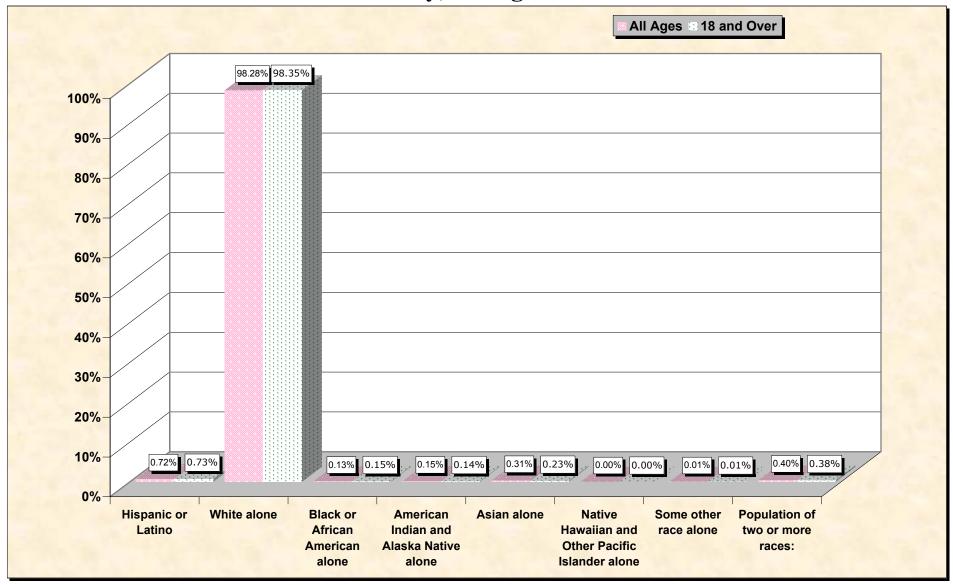

## HISPANIC OR LATINO, AND NOT HISPANIC OR LATINO BY RACE

|                                                  | Towns County, Georgia |
|--------------------------------------------------|-----------------------|
| Total:                                           | 9,319                 |
| Hispanic or Latino                               | 67                    |
| Not Hispanic or Latino:                          | 9,252                 |
| Population of one race:                          | 9,215                 |
| White alone                                      | 9,159                 |
| Black or African American alone                  | 12                    |
| American Indian and Alaska Native alone          | 14                    |
| Asian alone                                      | 29                    |
| Native Hawaiian and Other Pacific Islander alone | 0                     |
| Some other race alone                            | 1                     |
| Population of two or more races:                 | 37                    |

Source: Data Set: Census 2000 Redistricting Data (Public Law 94-171) Summary File. PL2. HISPANIC OR LATINO, AND NOT HISPANIC OR LATINO BY RACE [73] - Universe: Total population

## HISPANIC OR LATINO, AND NOT HISPANIC OR LATINO BY RACE FOR THE POPULATION 18 YEARS AND OVER

|                                                  | Towns County, Georgia |
|--------------------------------------------------|-----------------------|
| Total:                                           | 7,802                 |
| Hispanic or Latino                               | 57                    |
| Not Hispanic or Latino:                          | 7,745                 |
| Population of one race:                          | 7,715                 |
| White alone                                      | 7,673                 |
| Black or African American alone                  | 12                    |
| American Indian and Alaska Native alone          | 11                    |
| Asian alone                                      | 18                    |
| Native Hawaiian and Other Pacific Islander alone | 0                     |
| Some other race alone                            | 1                     |
| Population of two or more races:                 | 30                    |

Source: Data Set: Census 2000 Redistricting Data (Public Law 94-171) Summary File. PL4. HISPANIC OR LATINO, AND NOT HISPANIC OR LATINO BY RACE FOR THE POPULATION 18 YEARS AND OVER [73] - Universe: Total population 18 years and over