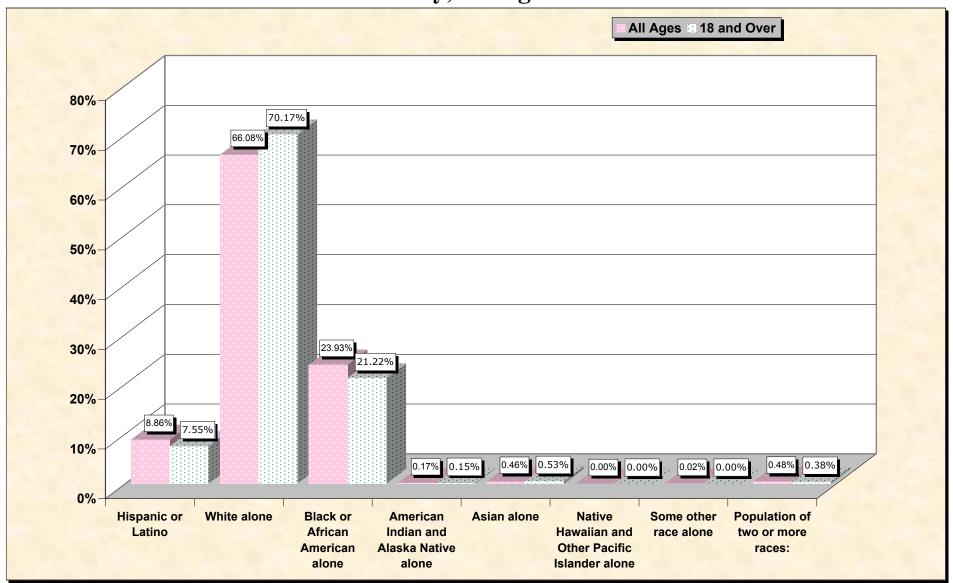

# Hispanic or Latino, and not Hispanic by Race and Age Toombs County, Georgia

Source: Data Set: Census 2000 Redistricting Data (Public Law 94-171) Summary File. PL2. HISPANIC OR LATINO, AND NOT HISPANIC OR LATINO BY RACE [73] - Universe: Total population; PL4. HISPANIC OR LATINO, AND NOT HISPANIC OR LATINO BY RACE FOR THE POPULATION 18 YEARS AND OVER [73] - Universe: Total population 18 years and over

### HISPANIC OR LATINO, AND NOT HISPANIC OR LATINO BY RACE

|                                                  | <b>Toombs County, Georgia</b> |
|--------------------------------------------------|-------------------------------|
| Total:                                           | 26,067                        |
| Hispanic or Latino                               | 2,310                         |
| Not Hispanic or Latino:                          | 23,757                        |
| Population of one race:                          | 23,631                        |
| White alone                                      | 17,226                        |
| Black or African American alone                  | 6,237                         |
| American Indian and Alaska Native alone          | 44                            |
| Asian alone                                      | 119                           |
| Native Hawaiian and Other Pacific Islander alone | 0                             |
| Some other race alone                            | 5                             |
| Population of two or more races:                 | 126                           |

#### HISPANIC OR LATINO, AND NOT HISPANIC OR LATINO BY RACE FOR THE POPULATION 18 YEARS AND OVER

|                                                  | <b>Toombs County, Georgia</b> |
|--------------------------------------------------|-------------------------------|
| Total:                                           | 18,624                        |
| Hispanic or Latino                               | 1,406                         |
| Not Hispanic or Latino:                          | 17,218                        |
| Population of one race:                          | 17,148                        |
| White alone                                      | 13,069                        |
| Black or African American alone                  | 3,952                         |
| American Indian and Alaska Native alone          | 28                            |
| Asian alone                                      | 99                            |
| Native Hawaiian and Other Pacific Islander alone | 0                             |
| Some other race alone                            | 0                             |
| Population of two or more races:                 | 70                            |