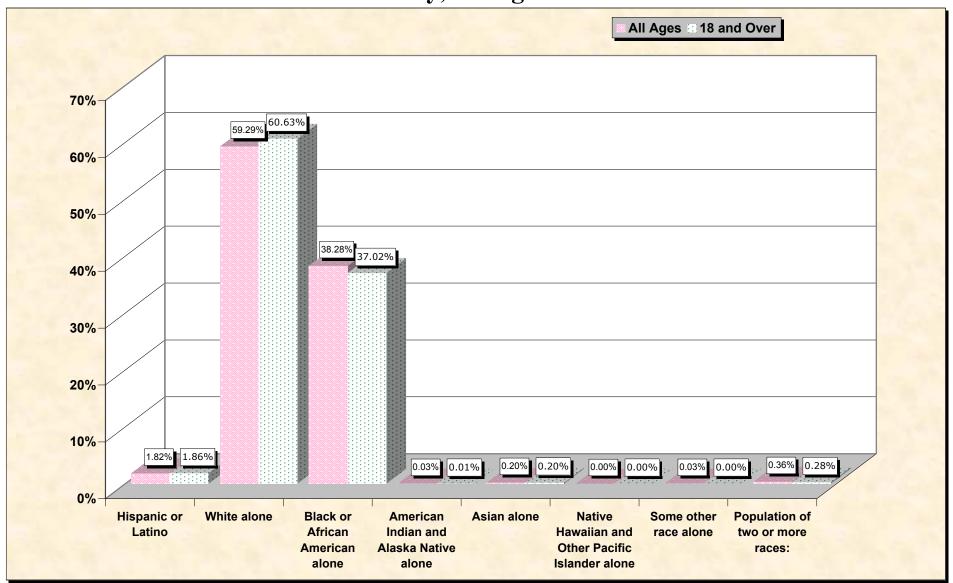

#### source data for Chart

### HISPANIC OR LATINO, AND NOT HISPANIC OR LATINO BY RACE

|                                                  | Telfair County, Georgia |
|--------------------------------------------------|-------------------------|
| Total:                                           | 11,794                  |
| Hispanic or Latino                               | 215                     |
| Not Hispanic or Latino:                          | 11,579                  |
| Population of one race:                          | 11,537                  |
| White alone                                      | 6,993                   |
| Black or African American alone                  | 4,515                   |
| American Indian and Alaska Native alone          | 3                       |
| Asian alone                                      | 23                      |
| Native Hawaiian and Other Pacific Islander alone | 0                       |
| Some other race alone                            | 3                       |
| Population of two or more races:                 | 42                      |

#### HISPANIC OR LATINO, AND NOT HISPANIC OR LATINO BY RACE FOR THE POPULATION 18 YEARS AND OVER

|                                                  | Telfair County, Georgia |
|--------------------------------------------------|-------------------------|
| Total:                                           | 9,141                   |
| Hispanic or Latino                               | 170                     |
| Not Hispanic or Latino:                          | 8,971                   |
| Population of one race:                          | 8,945                   |
| White alone                                      | 5,542                   |
| Black or African American alone                  | 3,384                   |
| American Indian and Alaska Native alone          | 1                       |
| Asian alone                                      | 18                      |
| Native Hawaiian and Other Pacific Islander alone | 0                       |
| Some other race alone                            | 0                       |
| Population of two or more races:                 | 26                      |