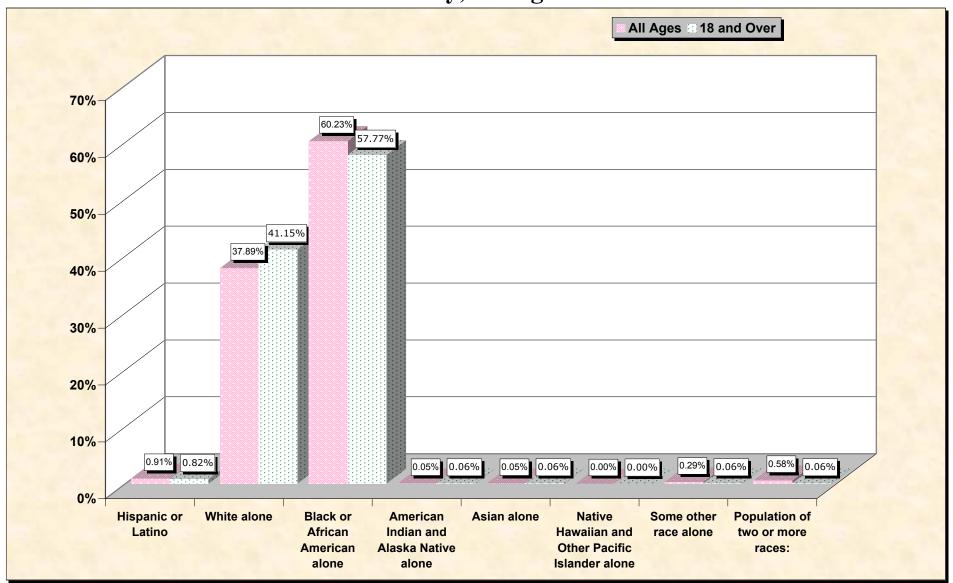

### HISPANIC OR LATINO, AND NOT HISPANIC OR LATINO BY RACE

|                                                  | Taliaferro County, Georgia |
|--------------------------------------------------|----------------------------|
| Total:                                           | 2,077                      |
| Hispanic or Latino                               | 19                         |
| Not Hispanic or Latino:                          | 2,058                      |
| Population of one race:                          | 2,046                      |
| White alone                                      | 787                        |
| Black or African American alone                  | 1,251                      |
| American Indian and Alaska Native alone          | 1                          |
| Asian alone                                      | 1                          |
| Native Hawaiian and Other Pacific Islander alone | 0                          |
| Some other race alone                            | 6                          |
| Population of two or more races:                 | 12                         |

Source: Data Set: Census 2000 Redistricting Data (Public Law 94-171) Summary File. PL2. HISPANIC OR LATINO, AND NOT HISPANIC OR LATINO BY RACE [73] - Universe: Total population

#### HISPANIC OR LATINO, AND NOT HISPANIC OR LATINO BY RACE FOR THE POPULATION 18 YEARS AND OVER

|                                                  | Taliaferro County, Georgia |
|--------------------------------------------------|----------------------------|
| Total:                                           | 1,577                      |
| Hispanic or Latino                               | 13                         |
| Not Hispanic or Latino:                          | 1,564                      |
| Population of one race:                          | 1,563                      |
| White alone                                      | 649                        |
| Black or African American alone                  | 911                        |
| American Indian and Alaska Native alone          | 1                          |
| Asian alone                                      | 1                          |
| Native Hawaiian and Other Pacific Islander alone | 0                          |
| Some other race alone                            | 1                          |
| Population of two or more races:                 | 1                          |

Source: Data Set: Census 2000 Redistricting Data (Public Law 94-171) Summary File. PL4. HISPANIC OR LATINO, AND NOT HISPANIC OR LATINO BY RACE FOR THE POPULATION 18 YEARS AND OVER [73] - Universe: Total population 18 years and over