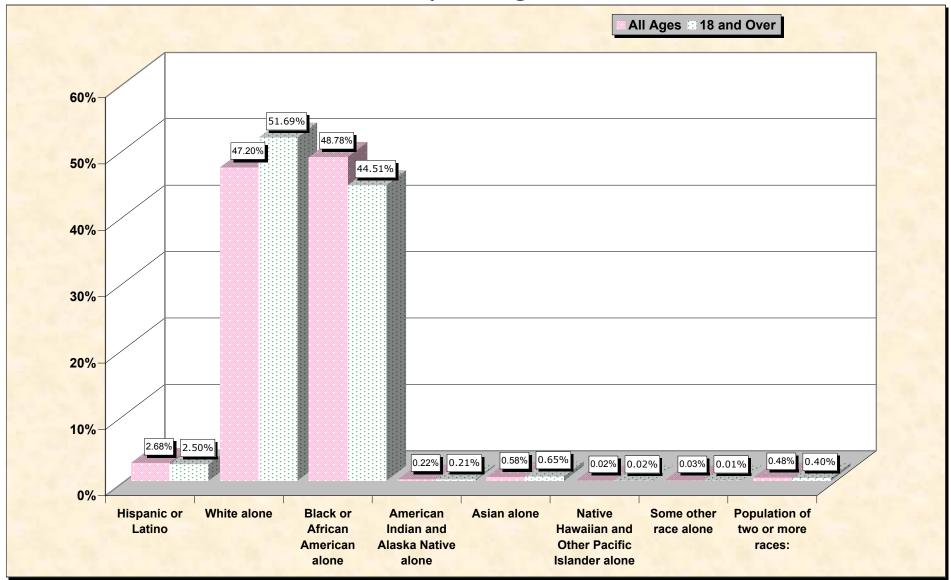

## source data for Chart

## HISPANIC OR LATINO, AND NOT HISPANIC OR LATINO BY RACE

|                                                  | Sumter County, Georgia |
|--------------------------------------------------|------------------------|
| Total:                                           | 33,200                 |
| Hispanic or Latino                               | 891                    |
| Not Hispanic or Latino:                          | 32,309                 |
| Population of one race:                          | 32,150                 |
| White alone                                      | 15,672                 |
| Black or African American alone                  | 16,196                 |
| American Indian and Alaska Native alone          | 73                     |
| Asian alone                                      | 193                    |
| Native Hawaiian and Other Pacific Islander alone | 6                      |
| Some other race alone                            | 10                     |
| Population of two or more races:                 | 159                    |

## HISPANIC OR LATINO, AND NOT HISPANIC OR LATINO BY RACE FOR THE POPULATION 18 YEARS AND OVER

|                                                  | Sumter County, Georgia |
|--------------------------------------------------|------------------------|
| Total:                                           | 23,968                 |
| Hispanic or Latino                               | 600                    |
| Not Hispanic or Latino:                          | 23,368                 |
| Population of one race:                          | 23,271                 |
| White alone                                      | 12,389                 |
| Black or African American alone                  | 10,669                 |
| American Indian and Alaska Native alone          | 50                     |
| Asian alone                                      | 155                    |
| Native Hawaiian and Other Pacific Islander alone | 5                      |
| Some other race alone                            | 3                      |
| Population of two or more races:                 | 97                     |