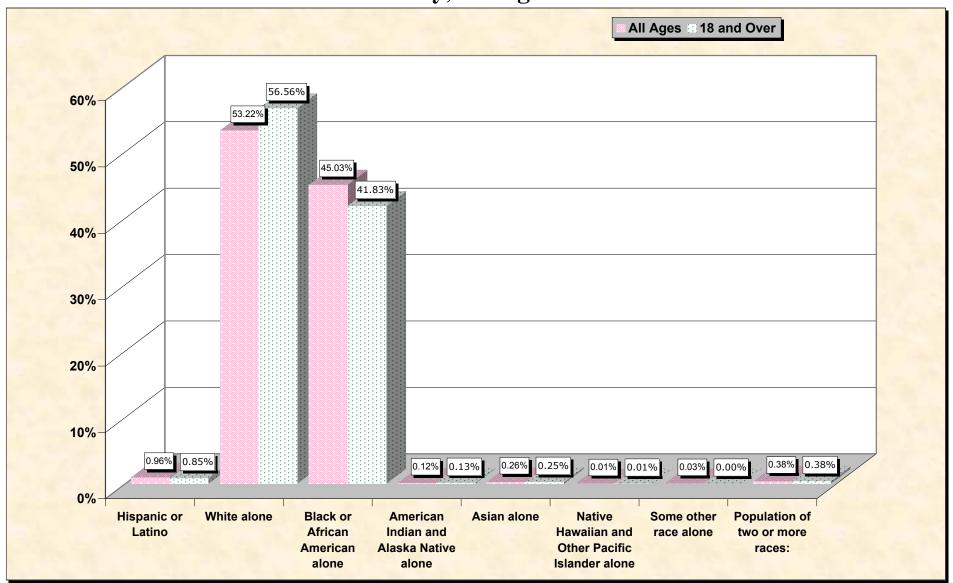

### HISPANIC OR LATINO, AND NOT HISPANIC OR LATINO BY RACE

|                                                  | Screven County, Georgia |
|--------------------------------------------------|-------------------------|
| Total:                                           | 15,374                  |
| Hispanic or Latino                               | 147                     |
| Not Hispanic or Latino:                          | 15,227                  |
| Population of one race:                          | 15,169                  |
| White alone                                      | 8,182                   |
| Black or African American alone                  | 6,923                   |
| American Indian and Alaska Native alone          | 19                      |
| Asian alone                                      | 40                      |
| Native Hawaiian and Other Pacific Islander alone | 1                       |
| Some other race alone                            | 4                       |
| Population of two or more races:                 | 58                      |

#### HISPANIC OR LATINO, AND NOT HISPANIC OR LATINO BY RACE FOR THE POPULATION 18 YEARS AND OVER

|                                                  | Screven County, Georgia |
|--------------------------------------------------|-------------------------|
| Total:                                           | 11,083                  |
| Hispanic or Latino                               | 94                      |
| Not Hispanic or Latino:                          | 10,989                  |
| Population of one race:                          | 10,947                  |
| White alone                                      | 6,268                   |
| Black or African American alone                  | 4,636                   |
| American Indian and Alaska Native alone          | 14                      |
| Asian alone                                      | 28                      |
| Native Hawaiian and Other Pacific Islander alone | 1                       |
| Some other race alone                            | 0                       |
| Population of two or more races:                 | 42                      |