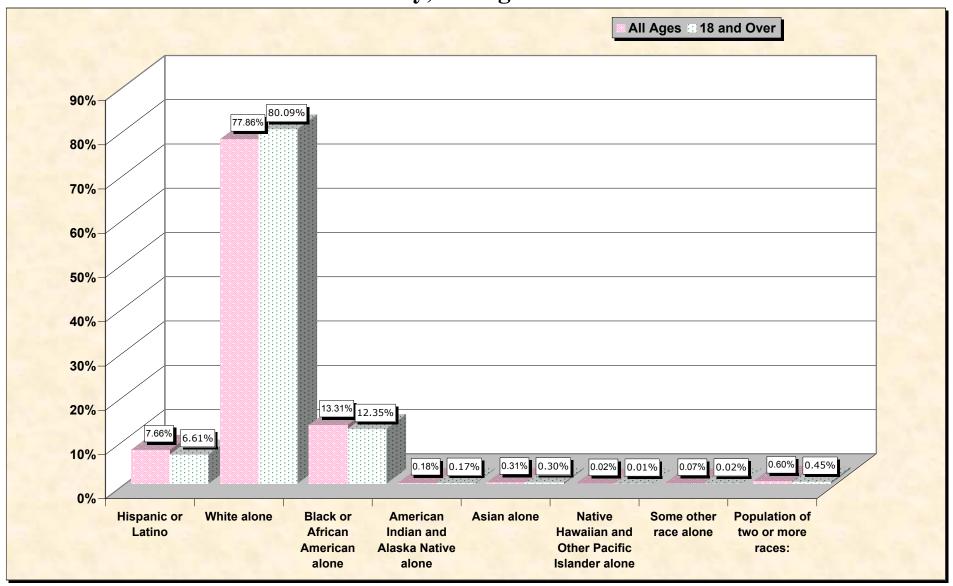

# Hispanic or Latino, and not Hispanic by Race and Age Polk County, Georgia

Source: Data Set: Census 2000 Redistricting Data (Public Law 94-171) Summary File. PL2. HISPANIC OR LATINO, AND NOT HISPANIC OR LATINO BY RACE [73] - Universe: Total population; PL4. HISPANIC OR LATINO, AND NOT HISPANIC OR LATINO BY RACE FOR THE POPULATION 18 YEARS AND OVER [73] - Universe: Total population 18 years and over

### HISPANIC OR LATINO, AND NOT HISPANIC OR LATINO BY RACE

|                                                  | Polk County, Georgia |
|--------------------------------------------------|----------------------|
| Total:                                           | 38,127               |
| Hispanic or Latino                               | 2,921                |
| Not Hispanic or Latino:                          | 35,206               |
| Population of one race:                          | 34,977               |
| White alone                                      | 29,684               |
| Black or African American alone                  | 5,073                |
| American Indian and Alaska Native alone          | 68                   |
| Asian alone                                      | 118                  |
| Native Hawaiian and Other Pacific Islander alone | 7                    |
| Some other race alone                            | 27                   |
| Population of two or more races:                 | 229                  |

#### HISPANIC OR LATINO, AND NOT HISPANIC OR LATINO BY RACE FOR THE POPULATION 18 YEARS AND OVER

|                                                  | Polk County, Georgia |
|--------------------------------------------------|----------------------|
| Total:                                           | 28,190               |
| Hispanic or Latino                               | 1,862                |
| Not Hispanic or Latino:                          | 26,328               |
| Population of one race:                          | 26,202               |
| White alone                                      | 22,577               |
| Black or African American alone                  | 3,482                |
| American Indian and Alaska Native alone          | 48                   |
| Asian alone                                      | 84                   |
| Native Hawaiian and Other Pacific Islander alone | 4                    |
| Some other race alone                            | 7                    |
| Population of two or more races:                 | 126                  |