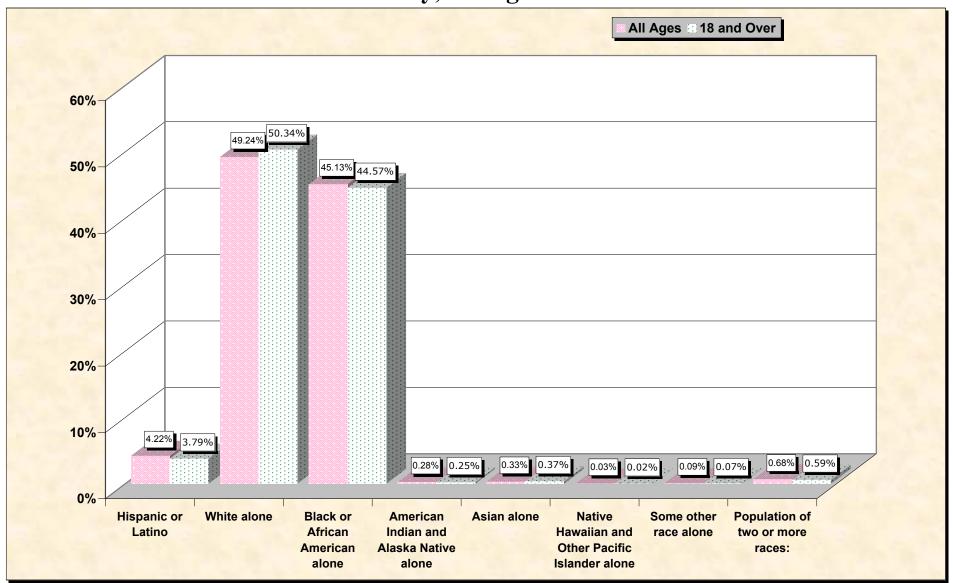

# Hispanic or Latino, and not Hispanic by Race and Age Peach County, Georgia

Source: Data Set: Census 2000 Redistricting Data (Public Law 94-171) Summary File. PL2. HISPANIC OR LATINO, AND NOT HISPANIC OR LATINO BY RACE [73] - Universe: Total population; PL4. HISPANIC OR LATINO, AND NOT HISPANIC OR LATINO BY RACE FOR THE POPULATION 18 YEARS AND OVER [73] - Universe: Total population 18 years and over

### HISPANIC OR LATINO, AND NOT HISPANIC OR LATINO BY RACE

|                                                  | Peach County, Georgia |
|--------------------------------------------------|-----------------------|
| Total:                                           | 23,668                |
| Hispanic or Latino                               | 998                   |
| Not Hispanic or Latino:                          | 22,670                |
| Population of one race:                          | 22,508                |
| White alone                                      | 11,654                |
| Black or African American alone                  | 10,682                |
| American Indian and Alaska Native alone          | 66                    |
| Asian alone                                      | 77                    |
| Native Hawaiian and Other Pacific Islander alone | 8                     |
| Some other race alone                            | 21                    |
| Population of two or more races:                 | 162                   |

#### HISPANIC OR LATINO, AND NOT HISPANIC OR LATINO BY RACE FOR THE POPULATION 18 YEARS AND OVER

|                                                  | Peach County, Georgia |
|--------------------------------------------------|-----------------------|
| Total:                                           | 17,505                |
| Hispanic or Latino                               | 663                   |
| Not Hispanic or Latino:                          | 16,842                |
| Population of one race:                          | 16,738                |
| White alone                                      | 8,812                 |
| Black or African American alone                  | 7,802                 |
| American Indian and Alaska Native alone          | 43                    |
| Asian alone                                      | 65                    |
| Native Hawaiian and Other Pacific Islander alone | 4                     |
| Some other race alone                            | 12                    |
| Population of two or more races:                 | 104                   |