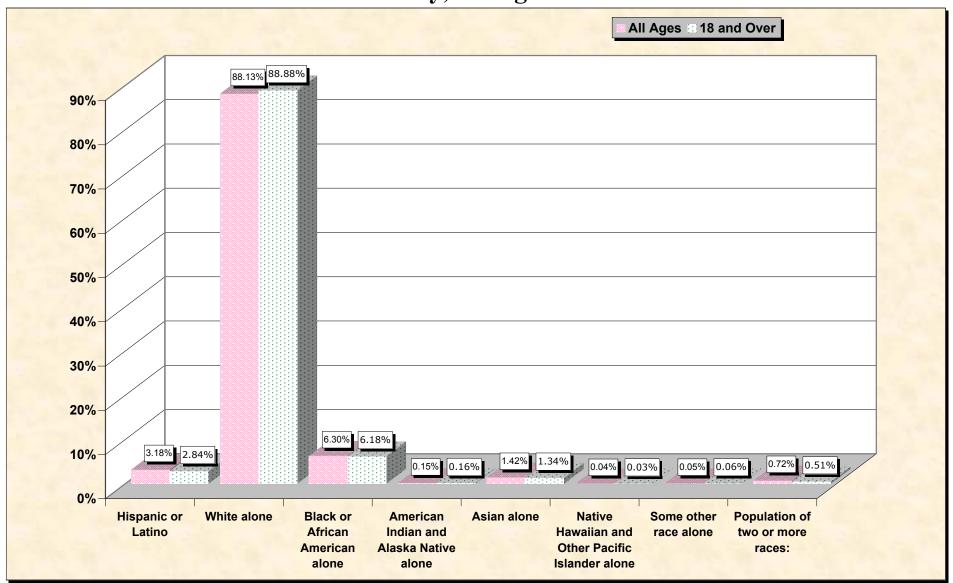

# Hispanic or Latino, and not Hispanic by Race and Age Oconee County, Georgia

Source: Data Set: Census 2000 Redistricting Data (Public Law 94-171) Summary File. PL2. HISPANIC OR LATINO, AND NOT HISPANIC OR LATINO BY RACE [73] - Universe: Total population; PL4. HISPANIC OR LATINO, AND NOT HISPANIC OR LATINO BY RACE FOR THE POPULATION 18 YEARS AND OVER [73] - Universe: Total population 18 years and over

### HISPANIC OR LATINO, AND NOT HISPANIC OR LATINO BY RACE

|                                                  | Oconee County, Georgia |
|--------------------------------------------------|------------------------|
| Total:                                           | 26,225                 |
| Hispanic or Latino                               | 833                    |
| Not Hispanic or Latino:                          | 25,392                 |
| Population of one race:                          | 25,203                 |
| White alone                                      | 23,112                 |
| Black or African American alone                  | 1,653                  |
| American Indian and Alaska Native alone          | 40                     |
| Asian alone                                      | 373                    |
| Native Hawaiian and Other Pacific Islander alone | 11                     |
| Some other race alone                            | 14                     |
| Population of two or more races:                 | 189                    |

#### HISPANIC OR LATINO, AND NOT HISPANIC OR LATINO BY RACE FOR THE POPULATION 18 YEARS AND OVER

|                                                  | Oconee County, Georgia |
|--------------------------------------------------|------------------------|
| Total:                                           | 18,294                 |
| Hispanic or Latino                               | 520                    |
| Not Hispanic or Latino:                          | 17,774                 |
| Population of one race:                          | 17,681                 |
| White alone                                      | 16,259                 |
| Black or African American alone                  | 1,131                  |
| American Indian and Alaska Native alone          | 29                     |
| Asian alone                                      | 246                    |
| Native Hawaiian and Other Pacific Islander alone | 5                      |
| Some other race alone                            | 11                     |
| Population of two or more races:                 | 93                     |