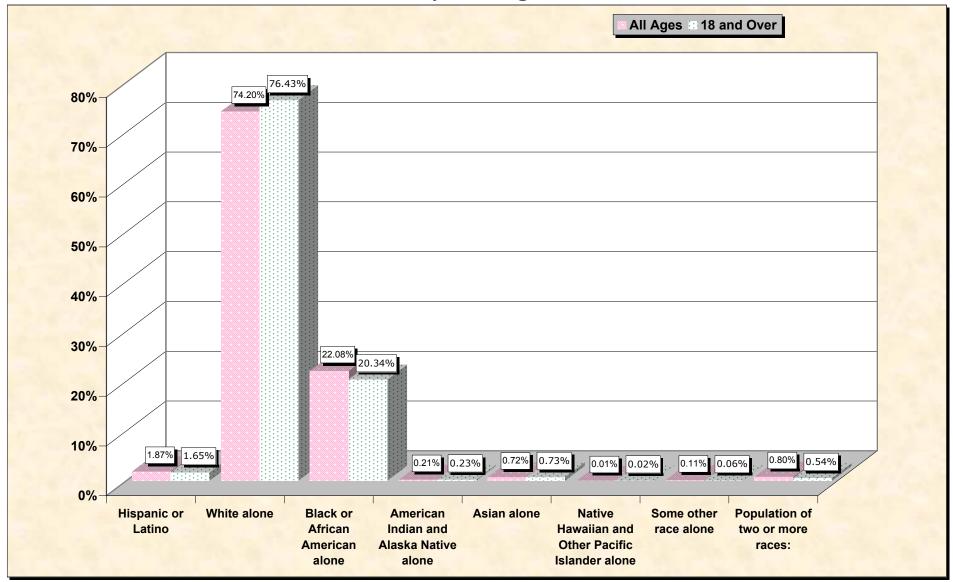

## source data for Chart

## HISPANIC OR LATINO, AND NOT HISPANIC OR LATINO BY RACE

|                                                  | Newton County, Georgia |
|--------------------------------------------------|------------------------|
| Total:                                           | 62,001                 |
| Hispanic or Latino                               | 1,157                  |
| Not Hispanic or Latino:                          | 60,844                 |
| Population of one race:                          | 60,351                 |
| White alone                                      | 46,007                 |
| Black or African American alone                  | 13,690                 |
| American Indian and Alaska Native alone          | 131                    |
| Asian alone                                      | 444                    |
| Native Hawaiian and Other Pacific Islander alone | 9                      |
| Some other race alone                            | 70                     |
| Population of two or more races:                 | 493                    |

## HISPANIC OR LATINO, AND NOT HISPANIC OR LATINO BY RACE FOR THE POPULATION 18 YEARS AND OVER

|                                                  | Newton County, Georgia |
|--------------------------------------------------|------------------------|
| Total:                                           | 44,844                 |
| Hispanic or Latino                               | 741                    |
| Not Hispanic or Latino:                          | 44,103                 |
| Population of one race:                          | 43,863                 |
| White alone                                      | 34,274                 |
| Black or African American alone                  | 9,122                  |
| American Indian and Alaska Native alone          | 103                    |
| Asian alone                                      | 329                    |
| Native Hawaiian and Other Pacific Islander alone | 9                      |
| Some other race alone                            | 26                     |
| Population of two or more races:                 | 240                    |