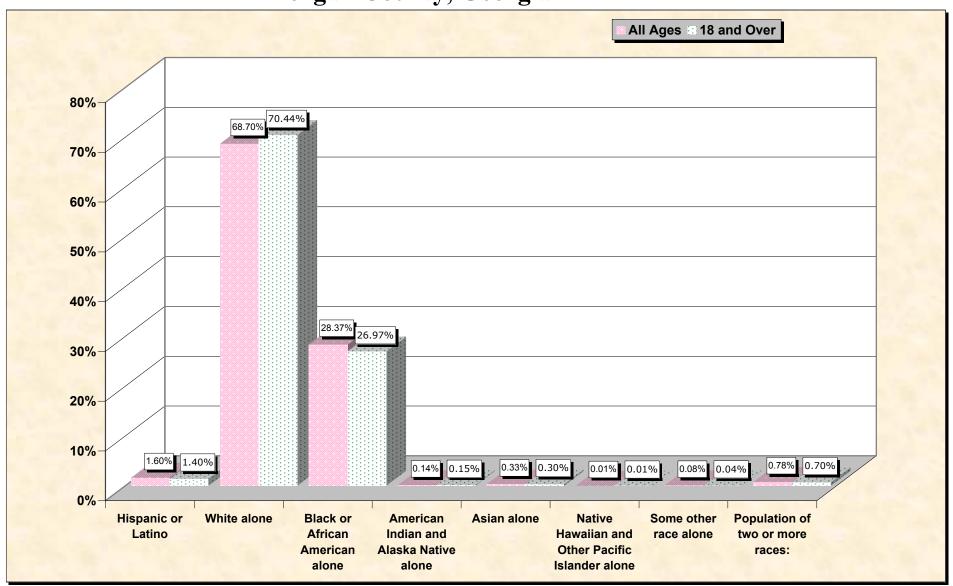

# Hispanic or Latino, and not Hispanic by Race and Age Morgan County, Georgia

Source: Data Set: Census 2000 Redistricting Data (Public Law 94-171) Summary File. PL2. HISPANIC OR LATINO, AND NOT HISPANIC OR LATINO BY RACE [73] - Universe: Total population; PL4. HISPANIC OR LATINO, AND NOT HISPANIC OR LATINO BY RACE FOR THE POPULATION 18 YEARS AND OVER [73] - Universe: Total population 18 years and over

### HISPANIC OR LATINO, AND NOT HISPANIC OR LATINO BY RACE

|                                                  | Morgan County, Georgia |
|--------------------------------------------------|------------------------|
| Total:                                           | 15,457                 |
| Hispanic or Latino                               | 248                    |
| Not Hispanic or Latino:                          | 15,209                 |
| Population of one race:                          | 15,089                 |
| White alone                                      | 10,619                 |
| Black or African American alone                  | 4,385                  |
| American Indian and Alaska Native alone          | 21                     |
| Asian alone                                      | 51                     |
| Native Hawaiian and Other Pacific Islander alone | 1                      |
| Some other race alone                            | 12                     |
| Population of two or more races:                 | 120                    |

Source: Data Set: Census 2000 Redistricting Data (Public Law 94-171) Summary File. PL2. HISPANIC OR LATINO, AND NOT HISPANIC OR LATINO BY RACE [73] - Universe: Total population

#### HISPANIC OR LATINO, AND NOT HISPANIC OR LATINO BY RACE FOR THE POPULATION 18 YEARS AND OVER

|                                                  | Morgan County, Georgia |
|--------------------------------------------------|------------------------|
| Total:                                           | 11,351                 |
| Hispanic or Latino                               | 159                    |
| Not Hispanic or Latino:                          | 11,192                 |
| Population of one race:                          | 11,113                 |
| White alone                                      | 7,996                  |
| Black or African American alone                  | 3,061                  |
| American Indian and Alaska Native alone          | 17                     |
| Asian alone                                      | 34                     |
| Native Hawaiian and Other Pacific Islander alone | 1                      |
| Some other race alone                            | 4                      |
| Population of two or more races:                 | 79                     |

Source: Data Set: Census 2000 Redistricting Data (Public Law 94-171) Summary File. PL4. HISPANIC OR LATINO, AND NOT HISPANIC OR LATINO BY RACE FOR THE POPULATION 18 YEARS AND OVER [73] - Universe: Total population 18 years and over