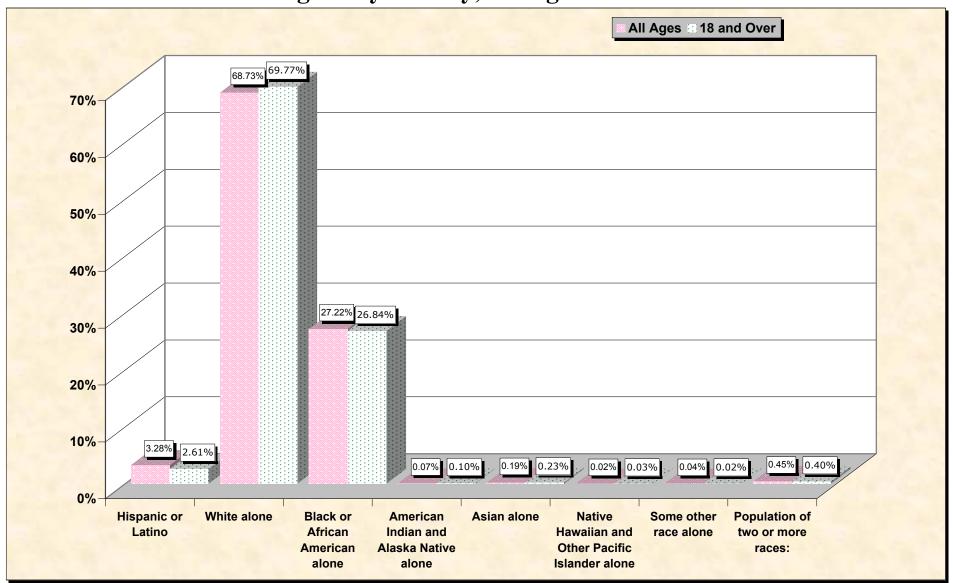

# Hispanic or Latino, and not Hispanic by Race and Age Montgomery County, Georgia

Source: Data Set: Census 2000 Redistricting Data (Public Law 94-171) Summary File. PL2. HISPANIC OR LATINO, AND NOT HISPANIC OR LATINO BY RACE [73] - Universe: Total population; PL4. HISPANIC OR LATINO, AND NOT HISPANIC OR LATINO BY RACE FOR THE POPULATION 18 YEARS AND OVER [73] - Universe: Total population 18 years and over

### HISPANIC OR LATINO, AND NOT HISPANIC OR LATINO BY RACE

|                                                  | Montgomery County, Georgia |
|--------------------------------------------------|----------------------------|
| Total:                                           | 8,270                      |
| Hispanic or Latino                               | 271                        |
| Not Hispanic or Latino:                          | 7,999                      |
| Population of one race:                          | 7,962                      |
| White alone                                      | 5,684                      |
| Black or African American alone                  | 2,251                      |
| American Indian and Alaska Native alone          | 6                          |
| Asian alone                                      | 16                         |
| Native Hawaiian and Other Pacific Islander alone | 2                          |
| Some other race alone                            | 3                          |
| Population of two or more races:                 | 37                         |

#### HISPANIC OR LATINO, AND NOT HISPANIC OR LATINO BY RACE FOR THE POPULATION 18 YEARS AND OVER

| N                                                | lontgomery County, Georgia |
|--------------------------------------------------|----------------------------|
| Total:                                           | 6,199                      |
| Hispanic or Latino                               | 162                        |
| Not Hispanic or Latino:                          | 6,037                      |
| Population of one race:                          | 6,012                      |
| White alone                                      | 4,325                      |
| Black or African American alone                  | 1,664                      |
| American Indian and Alaska Native alone          | 6                          |
| Asian alone                                      | 14                         |
| Native Hawaiian and Other Pacific Islander alone | 2                          |
| Some other race alone                            | 1                          |
| Population of two or more races:                 | 25                         |