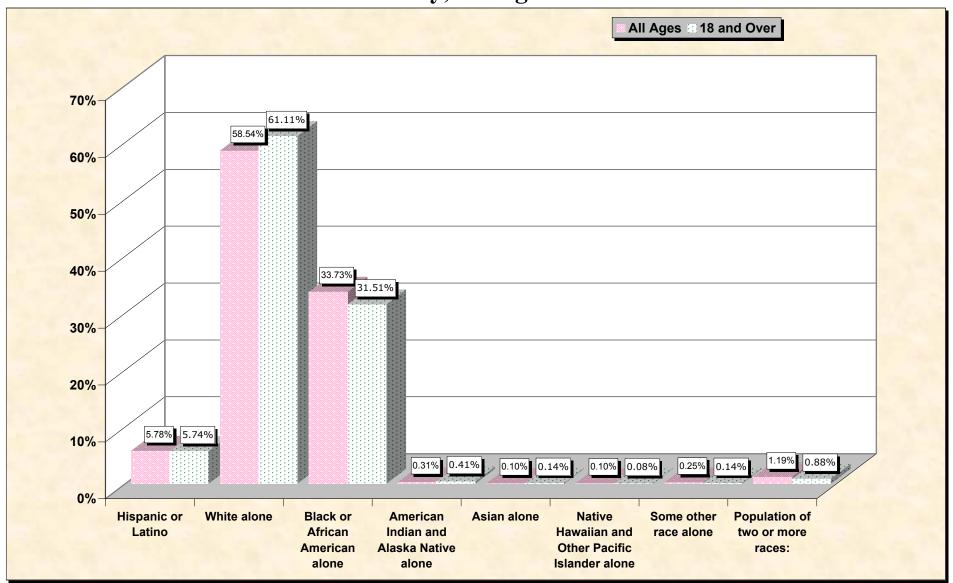

#### source data for Chart

### HISPANIC OR LATINO, AND NOT HISPANIC OR LATINO BY RACE

|                                                  | Marion County, Georgia |
|--------------------------------------------------|------------------------|
| Total:                                           | 7,144                  |
| Hispanic or Latino                               | 413                    |
| Not Hispanic or Latino:                          | 6,731                  |
| Population of one race:                          | 6,646                  |
| White alone                                      | 4,182                  |
| Black or African American alone                  | 2,410                  |
| American Indian and Alaska Native alone          | 22                     |
| Asian alone                                      | 7                      |
| Native Hawaiian and Other Pacific Islander alone | 7                      |
| Some other race alone                            | 18                     |
| Population of two or more races:                 | 85                     |

#### HISPANIC OR LATINO, AND NOT HISPANIC OR LATINO BY RACE FOR THE POPULATION 18 YEARS AND OVER

|                                                  | Marion County, Georgia |
|--------------------------------------------------|------------------------|
| Total:                                           | 5,119                  |
| Hispanic or Latino                               | 294                    |
| Not Hispanic or Latino:                          | 4,825                  |
| Population of one race:                          | 4,780                  |
| White alone                                      | 3,128                  |
| Black or African American alone                  | 1,613                  |
| American Indian and Alaska Native alone          | 21                     |
| Asian alone                                      | 7                      |
| Native Hawaiian and Other Pacific Islander alone | 4                      |
| Some other race alone                            | 7                      |
| Population of two or more races:                 | 45                     |