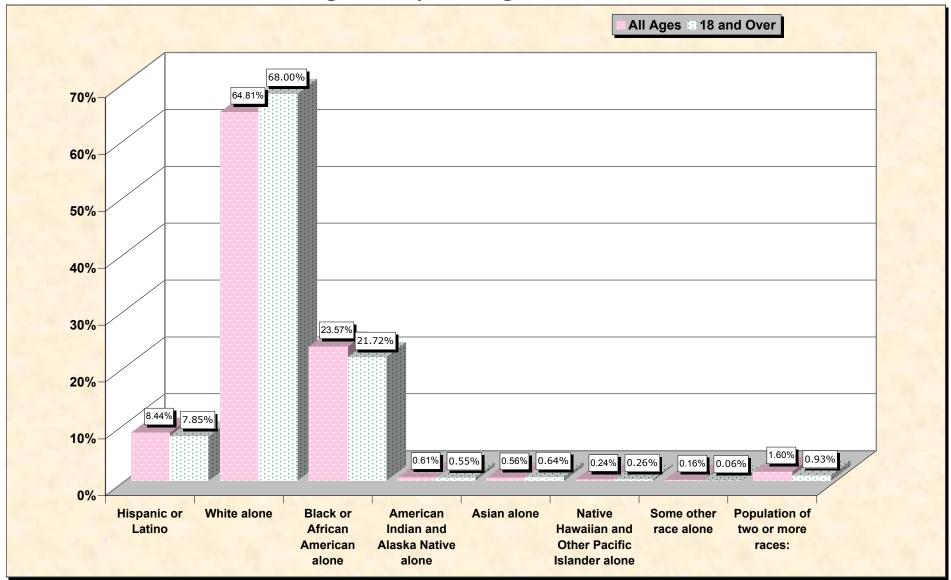

## Hispanic or Latino, and not Hispanic by Race and Age Long County, Georgia

Source: Data Set: Census 2000 Redistricting Data (Public Law 94-171) Summary File. PL2. HISPANIC OR LATINO, AND NOT HISPANIC OR LATINO BY RACE [73] - Universe: Total population; PL4. HISPANIC OR LATINO, AND NOT HISPANIC OR LATINO BY RACE FOR THE POPULATION 18 YEARS AND OVER [73] - Universe: Total population 18 years and over

## HISPANIC OR LATINO, AND NOT HISPANIC OR LATINO BY RACE

|                                                  | Long County, Georgia |
|--------------------------------------------------|----------------------|
| Total:                                           | 10,304               |
| Hispanic or Latino                               | 870                  |
| Not Hispanic or Latino:                          | 9,434                |
| Population of one race:                          | 9,269                |
| White alone                                      | 6,678                |
| Black or African American alone                  | 2,429                |
| American Indian and Alaska Native alone          | 63                   |
| Asian alone                                      | 58                   |
| Native Hawaiian and Other Pacific Islander alone | 25                   |
| Some other race alone                            | 16                   |
| Population of two or more races:                 | 165                  |

## HISPANIC OR LATINO, AND NOT HISPANIC OR LATINO BY RACE FOR THE POPULATION 18 YEARS AND OVER

|                                                  | Long County, Georgia |
|--------------------------------------------------|----------------------|
| Total:                                           | 6,893                |
| Hispanic or Latino                               | 541                  |
| Not Hispanic or Latino:                          | 6,352                |
| Population of one race:                          | 6,288                |
| White alone                                      | 4,687                |
| Black or African American alone                  | 1,497                |
| American Indian and Alaska Native alone          | 38                   |
| Asian alone                                      | 44                   |
| Native Hawaiian and Other Pacific Islander alone | 18                   |
| Some other race alone                            | 4                    |
| Population of two or more races:                 | 64                   |