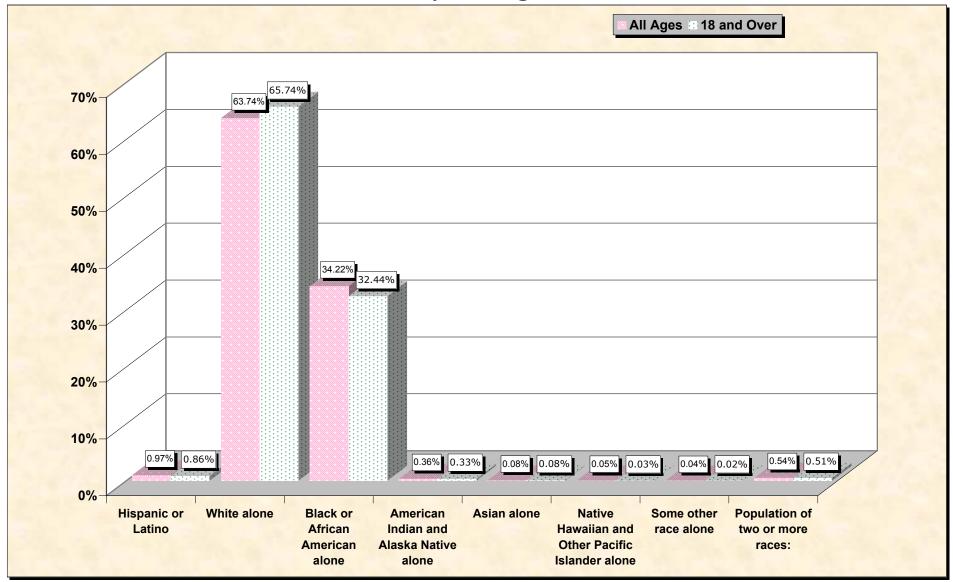

## Hispanic or Latino, and not Hispanic by Race and Age Lincoln County, Georgia

Source: Data Set: Census 2000 Redistricting Data (Public Law 94-171) Summary File. PL2. HISPANIC OR LATINO, AND NOT HISPANIC OR LATINO BY RACE [73] - Universe: Total population; PL4. HISPANIC OR LATINO, AND NOT HISPANIC OR LATINO BY RACE FOR THE POPULATION 18 YEARS AND OVER [73] - Universe: Total population 18 years and over

## HISPANIC OR LATINO, AND NOT HISPANIC OR LATINO BY RACE

|                                                  | Lincoln County, Georgia |
|--------------------------------------------------|-------------------------|
| Total:                                           | 8,348                   |
| Hispanic or Latino                               | 81                      |
| Not Hispanic or Latino:                          | 8,267                   |
| Population of one race:                          | 8,222                   |
| White alone                                      | 5,321                   |
| Black or African American alone                  | 2,857                   |
| American Indian and Alaska Native alone          | 30                      |
| Asian alone                                      | 7                       |
| Native Hawaiian and Other Pacific Islander alone | 4                       |
| Some other race alone                            | 3                       |
| Population of two or more races:                 | 45                      |

## HISPANIC OR LATINO, AND NOT HISPANIC OR LATINO BY RACE FOR THE POPULATION 18 YEARS AND OVER

|                                                  | Lincoln County, Georgia |
|--------------------------------------------------|-------------------------|
| Total:                                           | 6,311                   |
| Hispanic or Latino                               | 54                      |
| Not Hispanic or Latino:                          | 6,257                   |
| Population of one race:                          | 6,225                   |
| White alone                                      | 4,149                   |
| Black or African American alone                  | 2,047                   |
| American Indian and Alaska Native alone          | 21                      |
| Asian alone                                      | 5                       |
| Native Hawaiian and Other Pacific Islander alone | 2                       |
| Some other race alone                            | 1                       |
| Population of two or more races:                 | 32                      |