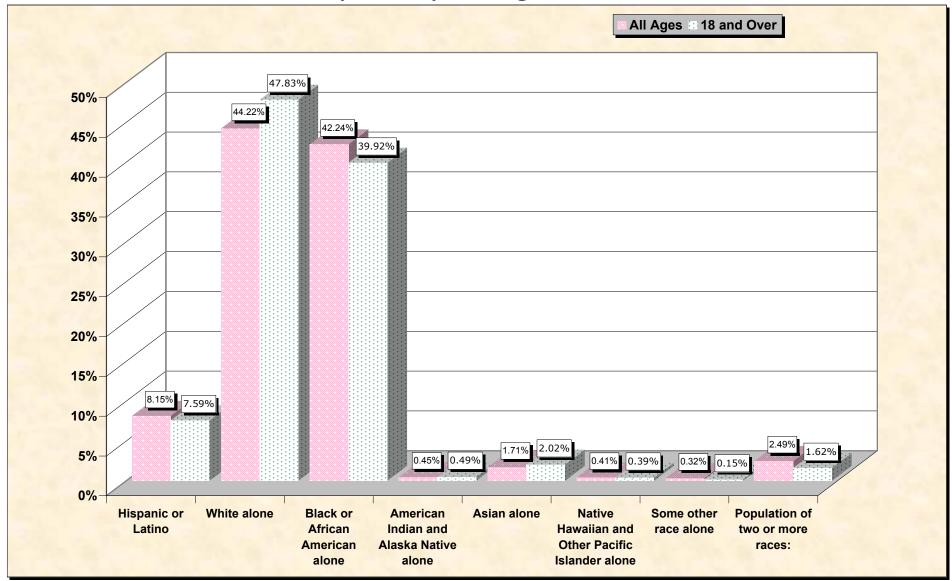

## source data for Chart

## HISPANIC OR LATINO, AND NOT HISPANIC OR LATINO BY RACE

|                                                  | Liberty County, Georgia |
|--------------------------------------------------|-------------------------|
| Total:                                           | 61,610                  |
| Hispanic or Latino                               | 5,022                   |
| Not Hispanic or Latino:                          | 56,588                  |
| Population of one race:                          | 55,054                  |
| White alone                                      | 27,244                  |
| Black or African American alone                  | 26,025                  |
| American Indian and Alaska Native alone          | 279                     |
| Asian alone                                      | 1,053                   |
| Native Hawaiian and Other Pacific Islander alone | 254                     |
| Some other race alone                            | 199                     |
| Population of two or more races:                 | 1,534                   |

## HISPANIC OR LATINO, AND NOT HISPANIC OR LATINO BY RACE FOR THE POPULATION 18 YEARS AND OVER

|                                                  | Liberty County, Georgia |
|--------------------------------------------------|-------------------------|
| Total:                                           | 41,916                  |
| Hispanic or Latino                               | 3,181                   |
| Not Hispanic or Latino:                          | 38,735                  |
| Population of one race:                          | 38,058                  |
| White alone                                      | 20,050                  |
| Black or African American alone                  | 16,733                  |
| American Indian and Alaska Native alone          | 204                     |
| Asian alone                                      | 846                     |
| Native Hawaiian and Other Pacific Islander alone | 162                     |
| Some other race alone                            | 63                      |
| Population of two or more races:                 | 677                     |