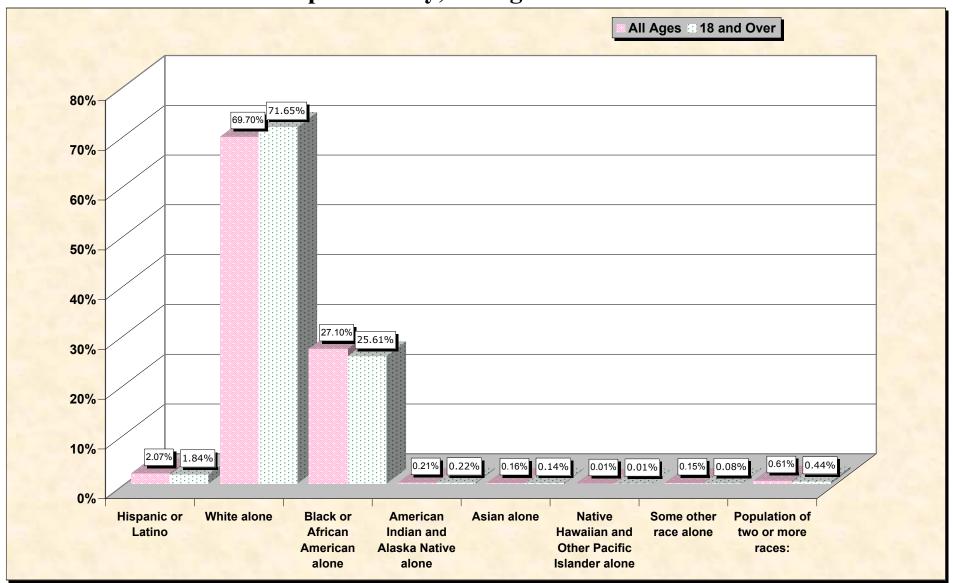

# Hispanic or Latino, and not Hispanic by Race and Age Jasper County, Georgia

Source: Data Set: Census 2000 Redistricting Data (Public Law 94-171) Summary File. PL2. HISPANIC OR LATINO, AND NOT HISPANIC OR LATINO BY RACE [73] - Universe: Total population; PL4. HISPANIC OR LATINO, AND NOT HISPANIC OR LATINO BY RACE FOR THE POPULATION 18 YEARS AND OVER [73] - Universe: Total population 18 years and over

### HISPANIC OR LATINO, AND NOT HISPANIC OR LATINO BY RACE

|                                                  | Jasper County, Georgia |
|--------------------------------------------------|------------------------|
| Total:                                           | 11,426                 |
| Hispanic or Latino                               | 236                    |
| Not Hispanic or Latino:                          | 11,190                 |
| Population of one race:                          | 11,120                 |
| White alone                                      | 7,964                  |
| Black or African American alone                  | 3,096                  |
| American Indian and Alaska Native alone          | 24                     |
| Asian alone                                      | 18                     |
| Native Hawaiian and Other Pacific Islander alone | 1                      |
| Some other race alone                            | 17                     |
| Population of two or more races:                 | 70                     |

Source: Data Set: Census 2000 Redistricting Data (Public Law 94-171) Summary File. PL2. HISPANIC OR LATINO, AND NOT HISPANIC OR LATINO BY RACE [73] - Universe: Total population

#### HISPANIC OR LATINO, AND NOT HISPANIC OR LATINO BY RACE FOR THE POPULATION 18 YEARS AND OVER

|                                                  | Jasper County, Georgia |
|--------------------------------------------------|------------------------|
| Total:                                           | 8,317                  |
| Hispanic or Latino                               | 153                    |
| Not Hispanic or Latino:                          | 8,164                  |
| Population of one race:                          | 8,127                  |
| White alone                                      | 5,959                  |
| Black or African American alone                  | 2,130                  |
| American Indian and Alaska Native alone          | 18                     |
| Asian alone                                      | 12                     |
| Native Hawaiian and Other Pacific Islander alone | 1                      |
| Some other race alone                            | 7                      |
| Population of two or more races:                 | 37                     |

Source: Data Set: Census 2000 Redistricting Data (Public Law 94-171) Summary File. PL4. HISPANIC OR LATINO, AND NOT HISPANIC OR LATINO BY RACE FOR THE POPULATION 18 YEARS AND OVER [73] - Universe: Total population 18 years and over