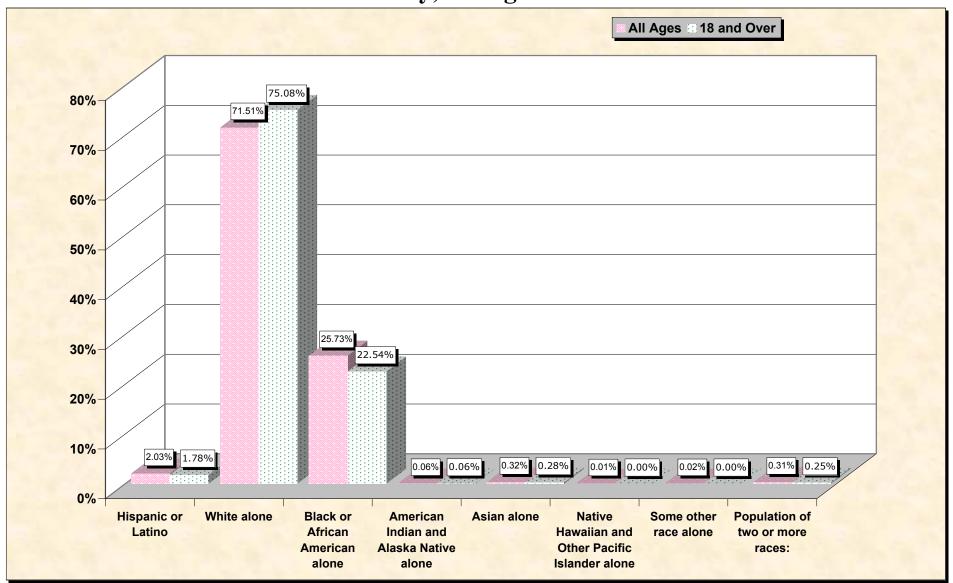

#### source data for Chart

### HISPANIC OR LATINO, AND NOT HISPANIC OR LATINO BY RACE

|                                                  | Irwin County, Georgia |
|--------------------------------------------------|-----------------------|
| Total:                                           | 9,931                 |
| Hispanic or Latino                               | 202                   |
| Not Hispanic or Latino:                          | 9,729                 |
| Population of one race:                          | 9,698                 |
| White alone                                      | 7,102                 |
| Black or African American alone                  | 2,555                 |
| American Indian and Alaska Native alone          | 6                     |
| Asian alone                                      | 32                    |
| Native Hawaiian and Other Pacific Islander alone | 1                     |
| Some other race alone                            | 2                     |
| Population of two or more races:                 | 31                    |

#### HISPANIC OR LATINO, AND NOT HISPANIC OR LATINO BY RACE FOR THE POPULATION 18 YEARS AND OVER

|                                                  | Irwin County, Georgia |
|--------------------------------------------------|-----------------------|
| Total:                                           | 7,071                 |
| Hispanic or Latino                               | 126                   |
| Not Hispanic or Latino:                          | 6,945                 |
| Population of one race:                          | 6,927                 |
| White alone                                      | 5,309                 |
| Black or African American alone                  | 1,594                 |
| American Indian and Alaska Native alone          | 4                     |
| Asian alone                                      | 20                    |
| Native Hawaiian and Other Pacific Islander alone | 0                     |
| Some other race alone                            | 0                     |
| Population of two or more races:                 | 18                    |