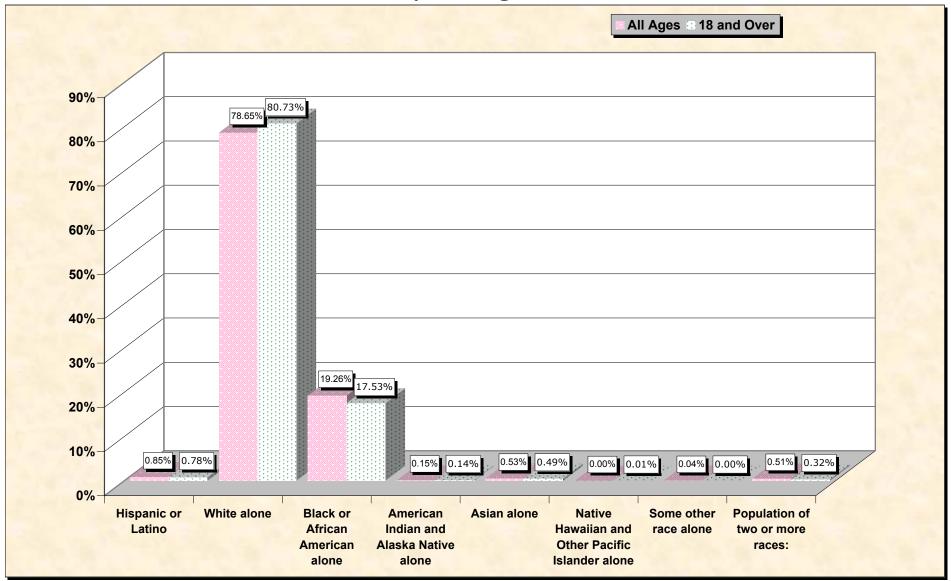

## Hispanic or Latino, and not Hispanic by Race and Age Hart County, Georgia

Source: Data Set: Census 2000 Redistricting Data (Public Law 94-171) Summary File. PL2. HISPANIC OR LATINO, AND NOT HISPANIC OR LATINO BY RACE [73] - Universe: Total population; PL4. HISPANIC OR LATINO, AND NOT HISPANIC OR LATINO BY RACE FOR THE POPULATION 18 YEARS AND OVER [73] - Universe: Total population 18 years and over

## source data for Chart

## HISPANIC OR LATINO, AND NOT HISPANIC OR LATINO BY RACE

|                                                  | Hart County, Georgia |
|--------------------------------------------------|----------------------|
| Total:                                           | 22,997               |
| Hispanic or Latino                               | 196                  |
| Not Hispanic or Latino:                          | 22,801               |
| Population of one race:                          | 22,683               |
| White alone                                      | 18,087               |
| Black or African American alone                  | 4,430                |
| American Indian and Alaska Native alone          | 34                   |
| Asian alone                                      | 122                  |
| Native Hawaiian and Other Pacific Islander alone | 1                    |
| Some other race alone                            | 9                    |
| Population of two or more races:                 | 118                  |

## HISPANIC OR LATINO, AND NOT HISPANIC OR LATINO BY RACE FOR THE POPULATION 18 YEARS AND OVER

|                                                  | Hart County, Georgia |
|--------------------------------------------------|----------------------|
| Total:                                           | 17,595               |
| Hispanic or Latino                               | 137                  |
| Not Hispanic or Latino:                          | 17,458               |
| Population of one race:                          | 17,401               |
| White alone                                      | 14,205               |
| Black or African American alone                  | 3,084                |
| American Indian and Alaska Native alone          | 25                   |
| Asian alone                                      | 86                   |
| Native Hawaiian and Other Pacific Islander alone | 1                    |
| Some other race alone                            | 0                    |
| Population of two or more races:                 | 57                   |