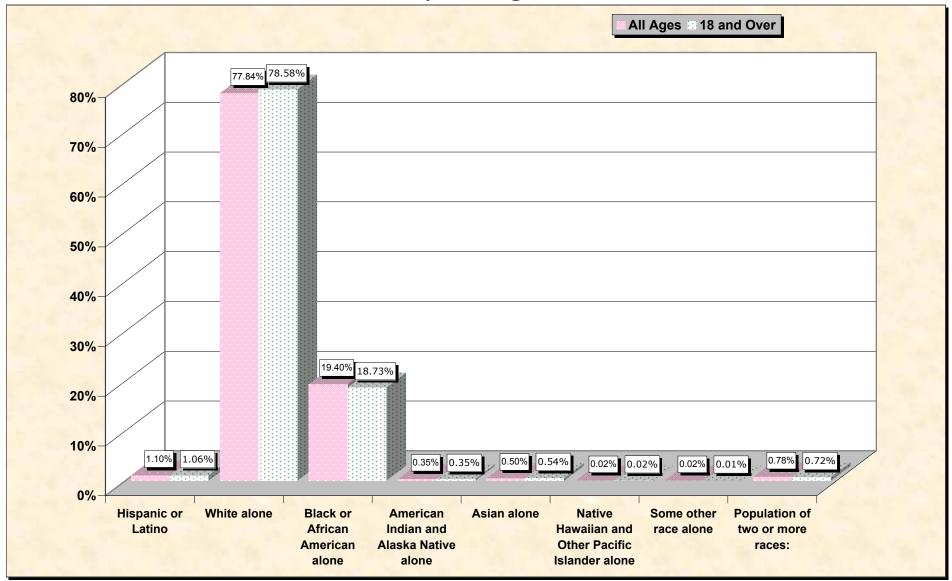

## Hispanic or Latino, and not Hispanic by Race and Age Harris County, Georgia

Source: Data Set: Census 2000 Redistricting Data (Public Law 94-171) Summary File. PL2. HISPANIC OR LATINO, AND NOT HISPANIC OR LATINO BY RACE [73] - Universe: Total population; PL4. HISPANIC OR LATINO, AND NOT HISPANIC OR LATINO BY RACE FOR THE POPULATION 18 YEARS AND OVER [73] - Universe: Total population 18 years and over

## HISPANIC OR LATINO, AND NOT HISPANIC OR LATINO BY RACE

|                                                  | Harris County, Georgia |
|--------------------------------------------------|------------------------|
| Total:                                           | 23,695                 |
| Hispanic or Latino                               | 260                    |
| Not Hispanic or Latino:                          | 23,435                 |
| Population of one race:                          | 23,250                 |
| White alone                                      | 18,444                 |
| Black or African American alone                  | 4,597                  |
| American Indian and Alaska Native alone          | 82                     |
| Asian alone                                      | 118                    |
| Native Hawaiian and Other Pacific Islander alone | 4                      |
| Some other race alone                            | 5                      |
| Population of two or more races:                 | 185                    |

## HISPANIC OR LATINO, AND NOT HISPANIC OR LATINO BY RACE FOR THE POPULATION 18 YEARS AND OVER

|                                                  | Harris County, Georgia |
|--------------------------------------------------|------------------------|
| Total:                                           | 17,630                 |
| Hispanic or Latino                               | 186                    |
| Not Hispanic or Latino:                          | 17,444                 |
| Population of one race:                          | 17,317                 |
| White alone                                      | 13,853                 |
| Black or African American alone                  | 3,302                  |
| American Indian and Alaska Native alone          | 61                     |
| Asian alone                                      | 96                     |
| Native Hawaiian and Other Pacific Islander alone | 4                      |
| Some other race alone                            | 1                      |
| Population of two or more races:                 | 127                    |