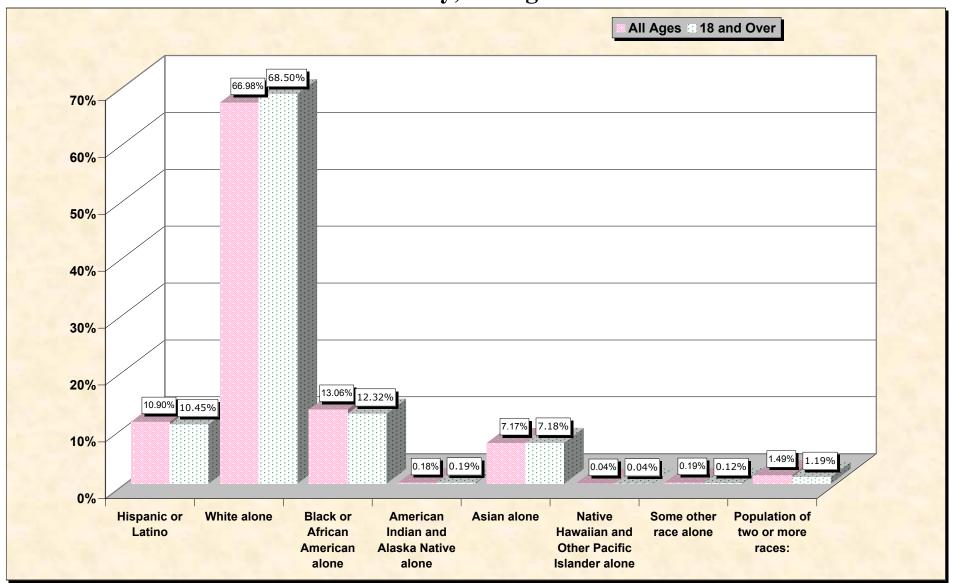

#### source data for Chart

### HISPANIC OR LATINO, AND NOT HISPANIC OR LATINO BY RACE

|                                                  | <b>Gwinnett County, Georgia</b> |
|--------------------------------------------------|---------------------------------|
| Total:                                           | 588,448                         |
| Hispanic or Latino                               | 64,137                          |
| Not Hispanic or Latino:                          | 524,311                         |
| Population of one race:                          | 515,548                         |
| White alone                                      | 394,164                         |
| Black or African American alone                  | 76,837                          |
| American Indian and Alaska Native alone          | 1,057                           |
| Asian alone                                      | 42,180                          |
| Native Hawaiian and Other Pacific Islander alone | 211                             |
| Some other race alone                            | 1,099                           |
| Population of two or more races:                 | 8,763                           |

#### HISPANIC OR LATINO, AND NOT HISPANIC OR LATINO BY RACE FOR THE POPULATION 18 YEARS AND OVER

|                                                  | Gwinnett County, Georgia |
|--------------------------------------------------|--------------------------|
| Total:                                           | 422,455                  |
| Hispanic or Latino                               | 44,167                   |
| Not Hispanic or Latino:                          | 378,288                  |
| Population of one race:                          | 373,258                  |
| White alone                                      | 289,400                  |
| Black or African American alone                  | 52,038                   |
| American Indian and Alaska Native alone          | 788                      |
| Asian alone                                      | 30,350                   |
| Native Hawaiian and Other Pacific Islander alone | 162                      |
| Some other race alone                            | 520                      |
| Population of two or more races:                 | 5,030                    |