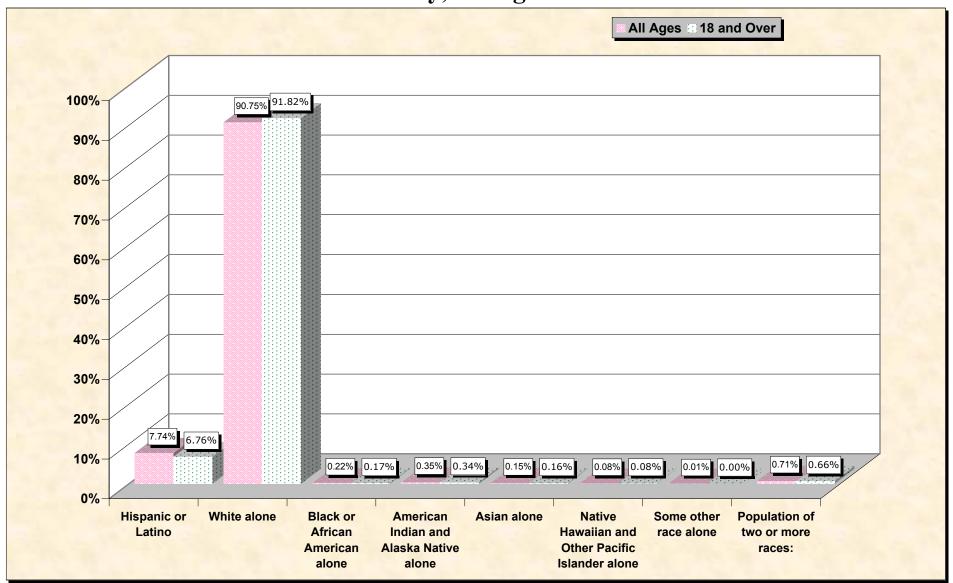

#### source data for Chart

### HISPANIC OR LATINO, AND NOT HISPANIC OR LATINO BY RACE

|                                                  | Gilmer County, Georgia |
|--------------------------------------------------|------------------------|
| Total:                                           | 23,456                 |
| Hispanic or Latino                               | 1,815                  |
| Not Hispanic or Latino:                          | 21,641                 |
| Population of one race:                          | 21,475                 |
| White alone                                      | 21,287                 |
| Black or African American alone                  | 51                     |
| American Indian and Alaska Native alone          | 81                     |
| Asian alone                                      | 35                     |
| Native Hawaiian and Other Pacific Islander alone | 18                     |
| Some other race alone                            | 3                      |
| Population of two or more races:                 | 166                    |

Source: Data Set: Census 2000 Redistricting Data (Public Law 94-171) Summary File. PL2. HISPANIC OR LATINO, AND NOT HISPANIC OR LATINO BY RACE [73] - Universe: Total population

#### HISPANIC OR LATINO, AND NOT HISPANIC OR LATINO BY RACE FOR THE POPULATION 18 YEARS AND OVER

|                                                  | Gilmer County, Georgia |
|--------------------------------------------------|------------------------|
| Total:                                           | 17,753                 |
| Hispanic or Latino                               | 1,200                  |
| Not Hispanic or Latino:                          | 16,553                 |
| Population of one race:                          | 16,435                 |
| White alone                                      | 16,301                 |
| Black or African American alone                  | 30                     |
| American Indian and Alaska Native alone          | 60                     |
| Asian alone                                      | 29                     |
| Native Hawaiian and Other Pacific Islander alone | 15                     |
| Some other race alone                            | 0                      |
| Population of two or more races:                 | 118                    |

Source: Data Set: Census 2000 Redistricting Data (Public Law 94-171) Summary File. PL4. HISPANIC OR LATINO, AND NOT HISPANIC OR LATINO BY RACE FOR THE POPULATION 18 YEARS AND OVER [73] - Universe: Total population 18 years and over