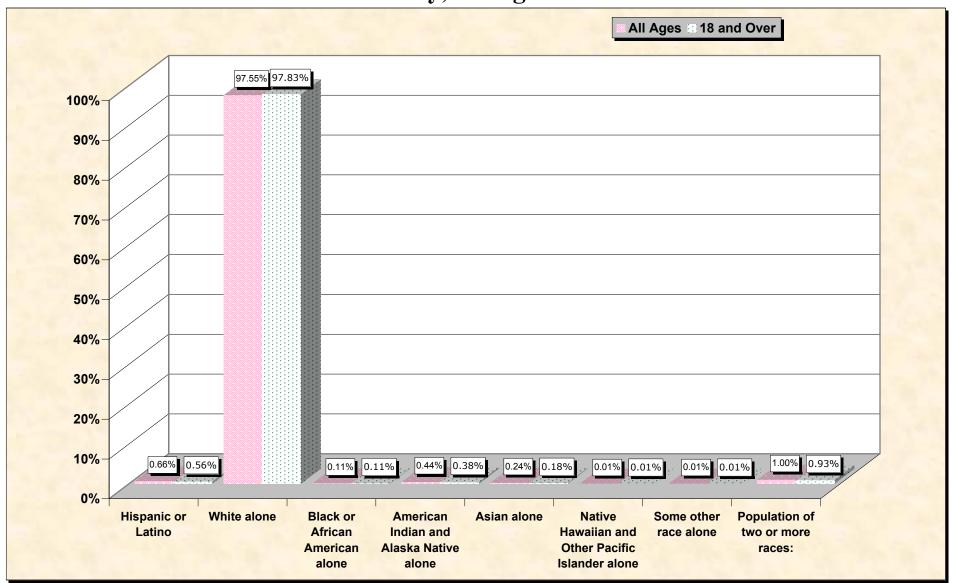

### HISPANIC OR LATINO, AND NOT HISPANIC OR LATINO BY RACE

|                                                  | Fannin County, Georgia |
|--------------------------------------------------|------------------------|
| Total:                                           | 19,798                 |
| Hispanic or Latino                               | 130                    |
| Not Hispanic or Latino:                          | 19,668                 |
| Population of one race:                          | 19,471                 |
| White alone                                      | 19,312                 |
| Black or African American alone                  | 22                     |
| American Indian and Alaska Native alone          | 88                     |
| Asian alone                                      | 47                     |
| Native Hawaiian and Other Pacific Islander alone | 1                      |
| Some other race alone                            | 1                      |
| Population of two or more races:                 | 197                    |

#### HISPANIC OR LATINO, AND NOT HISPANIC OR LATINO BY RACE FOR THE POPULATION 18 YEARS AND OVER

|                                                  | Fannin County, Georgia |
|--------------------------------------------------|------------------------|
| Total:                                           | 15,654                 |
| Hispanic or Latino                               | 88                     |
| Not Hispanic or Latino:                          | 15,566                 |
| Population of one race:                          | 15,421                 |
| White alone                                      | 15,314                 |
| Black or African American alone                  | 17                     |
| American Indian and Alaska Native alone          | 60                     |
| Asian alone                                      | 28                     |
| Native Hawaiian and Other Pacific Islander alone | 1                      |
| Some other race alone                            | 1                      |
| Population of two or more races:                 | 145                    |