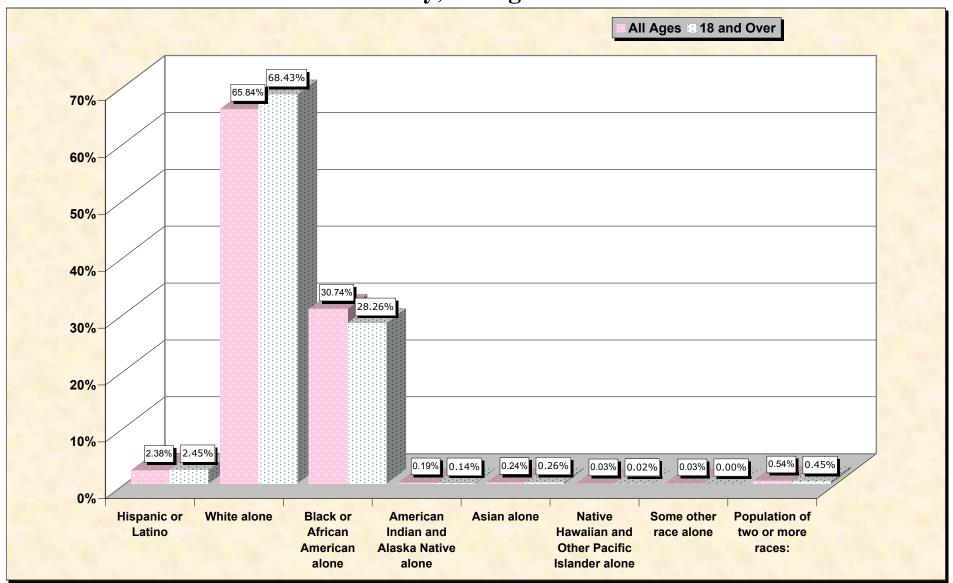

# Hispanic or Latino, and not Hispanic by Race and Age Elbert County, Georgia

Source: Data Set: Census 2000 Redistricting Data (Public Law 94-171) Summary File. PL2. HISPANIC OR LATINO, AND NOT HISPANIC OR LATINO BY RACE [73] - Universe: Total population; PL4. HISPANIC OR LATINO, AND NOT HISPANIC OR LATINO BY RACE FOR THE POPULATION 18 YEARS AND OVER [73] - Universe: Total population 18 years and over

### HISPANIC OR LATINO, AND NOT HISPANIC OR LATINO BY RACE

|                                                  | Elbert County, Georgia |
|--------------------------------------------------|------------------------|
| Total:                                           | 20,511                 |
| Hispanic or Latino                               | 489                    |
| Not Hispanic or Latino:                          | 20,022                 |
| Population of one race:                          | 19,911                 |
| White alone                                      | 13,505                 |
| Black or African American alone                  | 6,305                  |
| American Indian and Alaska Native alone          | 39                     |
| Asian alone                                      | 50                     |
| Native Hawaiian and Other Pacific Islander alone | 6                      |
| Some other race alone                            | 6                      |
| Population of two or more races:                 | 111                    |

Source: Data Set: Census 2000 Redistricting Data (Public Law 94-171) Summary File. PL2. HISPANIC OR LATINO, AND NOT HISPANIC OR LATINO BY RACE [73] - Universe: Total population

#### HISPANIC OR LATINO, AND NOT HISPANIC OR LATINO BY RACE FOR THE POPULATION 18 YEARS AND OVER

|                                                  | Elbert County, Georgia |
|--------------------------------------------------|------------------------|
| Total:                                           | 15,209                 |
| Hispanic or Latino                               | 372                    |
| Not Hispanic or Latino:                          | 14,837                 |
| Population of one race:                          | 14,768                 |
| White alone                                      | 10,407                 |
| Black or African American alone                  | 4,298                  |
| American Indian and Alaska Native alone          | 21                     |
| Asian alone                                      | 39                     |
| Native Hawaiian and Other Pacific Islander alone | 3                      |
| Some other race alone                            | 0                      |
| Population of two or more races:                 | 69                     |

Source: Data Set: Census 2000 Redistricting Data (Public Law 94-171) Summary File. PL4. HISPANIC OR LATINO, AND NOT HISPANIC OR LATINO BY RACE FOR THE POPULATION 18 YEARS AND OVER [73] - Universe: Total population 18 years and over