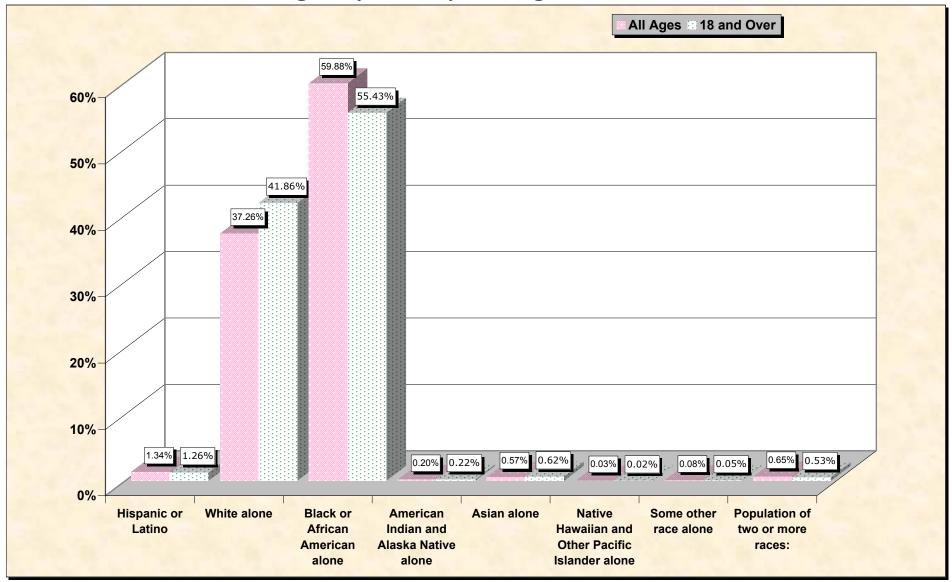

## Hispanic or Latino, and not Hispanic by Race and Age Dougherty County, Georgia

Source: Data Set: Census 2000 Redistricting Data (Public Law 94-171) Summary File. PL2. HISPANIC OR LATINO, AND NOT HISPANIC OR LATINO BY RACE [73] - Universe: Total population; PL4. HISPANIC OR LATINO, AND NOT HISPANIC OR LATINO BY RACE FOR THE POPULATION 18 YEARS AND OVER [73] - Universe: Total population 18 years and over

## source data for Chart

## HISPANIC OR LATINO, AND NOT HISPANIC OR LATINO BY RACE

|                                                  | <b>Dougherty County, Georgia</b> |
|--------------------------------------------------|----------------------------------|
| Total:                                           | 96,065                           |
| Hispanic or Latino                               | 1,292                            |
| Not Hispanic or Latino:                          | 94,773                           |
| Population of one race:                          | 94,150                           |
| White alone                                      | 35,794                           |
| Black or African American alone                  | 57,521                           |
| American Indian and Alaska Native alone          | 192                              |
| Asian alone                                      | 544                              |
| Native Hawaiian and Other Pacific Islander alone | 25                               |
| Some other race alone                            | 74                               |
| Population of two or more races:                 | 623                              |

## HISPANIC OR LATINO, AND NOT HISPANIC OR LATINO BY RACE FOR THE POPULATION 18 YEARS AND OVER

|                                                  | Dougherty County, Georgia |
|--------------------------------------------------|---------------------------|
| Total:                                           | 69,489                    |
| Hispanic or Latino                               | 874                       |
| Not Hispanic or Latino:                          | 68,615                    |
| Population of one race:                          | 68,245                    |
| White alone                                      | 29,091                    |
| Black or African American alone                  | 38,515                    |
| American Indian and Alaska Native alone          | 154                       |
| Asian alone                                      | 431                       |
| Native Hawaiian and Other Pacific Islander alone | 17                        |
| Some other race alone                            | 37                        |
| Population of two or more races:                 | 370                       |