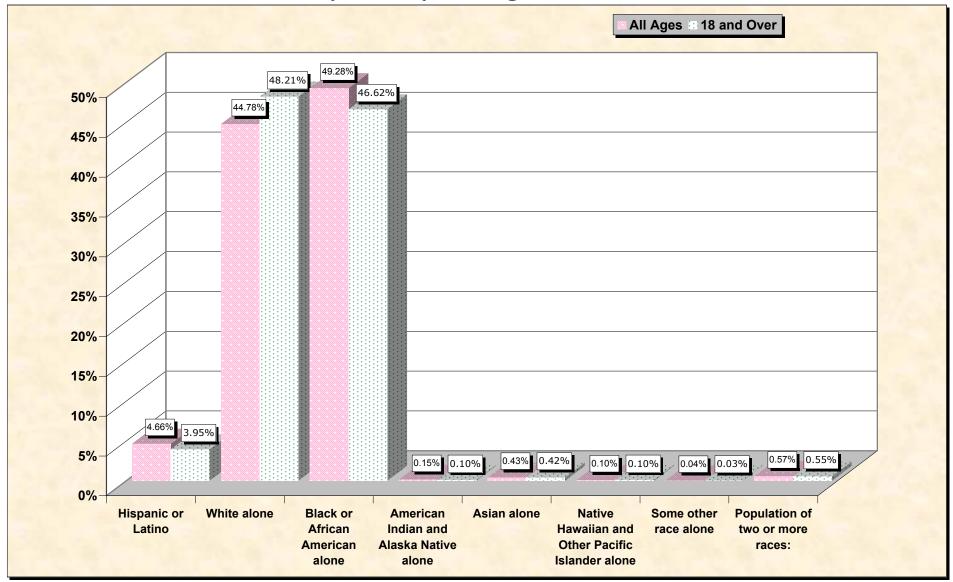

## Hispanic or Latino, and not Hispanic by Race and Age Dooly County, Georgia

Source: Data Set: Census 2000 Redistricting Data (Public Law 94-171) Summary File. PL2. HISPANIC OR LATINO, AND NOT HISPANIC OR LATINO BY RACE [73] - Universe: Total population; PL4. HISPANIC OR LATINO, AND NOT HISPANIC OR LATINO BY RACE FOR THE POPULATION 18 YEARS AND OVER [73] - Universe: Total population 18 years and over

## source data for Chart

## HISPANIC OR LATINO, AND NOT HISPANIC OR LATINO BY RACE

|                                                  | Dooly County, Georgia |
|--------------------------------------------------|-----------------------|
| Total:                                           | 11,525                |
| Hispanic or Latino                               | 537                   |
| Not Hispanic or Latino:                          | 10,988                |
| Population of one race:                          | 10,922                |
| White alone                                      | 5,161                 |
| Black or African American alone                  | 5,679                 |
| American Indian and Alaska Native alone          | 17                    |
| Asian alone                                      | 49                    |
| Native Hawaiian and Other Pacific Islander alone | 11                    |
| Some other race alone                            | 5                     |
| Population of two or more races:                 | 66                    |

## HISPANIC OR LATINO, AND NOT HISPANIC OR LATINO BY RACE FOR THE POPULATION 18 YEARS AND OVER

|                                                  | Dooly County, Georgia |
|--------------------------------------------------|-----------------------|
| Total:                                           | 8,577                 |
| Hispanic or Latino                               | 339                   |
| Not Hispanic or Latino:                          | 8,238                 |
| Population of one race:                          | 8,191                 |
| White alone                                      | 4,135                 |
| Black or African American alone                  | 3,999                 |
| American Indian and Alaska Native alone          | 9                     |
| Asian alone                                      | 36                    |
| Native Hawaiian and Other Pacific Islander alone | 9                     |
| Some other race alone                            | 3                     |
| Population of two or more races:                 | 47                    |