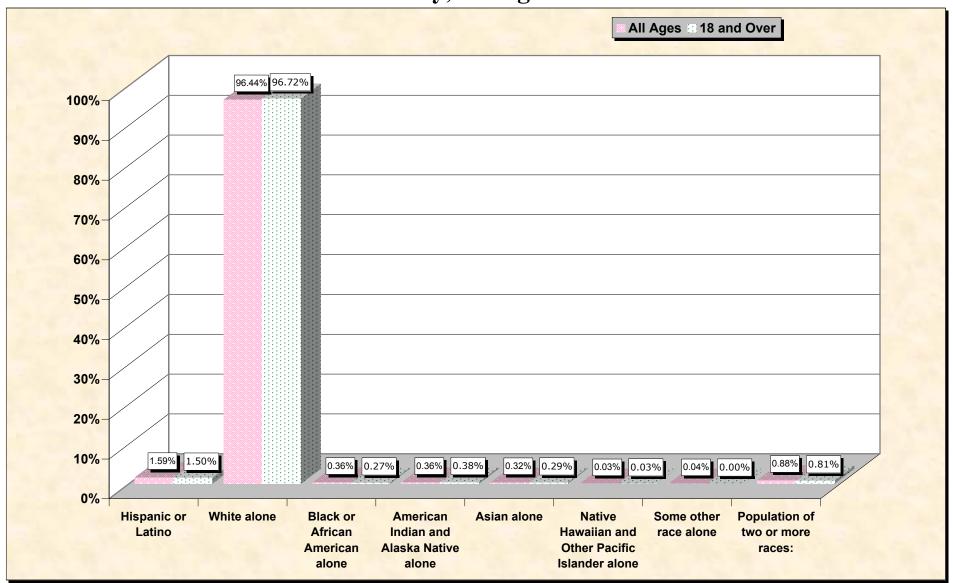

# Hispanic or Latino, and not Hispanic by Race and Age Dawson County, Georgia

Source: Data Set: Census 2000 Redistricting Data (Public Law 94-171) Summary File. PL2. HISPANIC OR LATINO, AND NOT HISPANIC OR LATINO BY RACE [73] - Universe: Total population; PL4. HISPANIC OR LATINO, AND NOT HISPANIC OR LATINO BY RACE FOR THE POPULATION 18 YEARS AND OVER [73] - Universe: Total population 18 years and over

### HISPANIC OR LATINO, AND NOT HISPANIC OR LATINO BY RACE

|                                                  | Dawson County, Georgia |
|--------------------------------------------------|------------------------|
| Total:                                           | 15,999                 |
| Hispanic or Latino                               | 254                    |
| Not Hispanic or Latino:                          | 15,745                 |
| Population of one race:                          | 15,605                 |
| White alone                                      | 15,429                 |
| Black or African American alone                  | 57                     |
| American Indian and Alaska Native alone          | 57                     |
| Asian alone                                      | 51                     |
| Native Hawaiian and Other Pacific Islander alone | 5                      |
| Some other race alone                            | 6                      |
| Population of two or more races:                 | 140                    |

#### HISPANIC OR LATINO, AND NOT HISPANIC OR LATINO BY RACE FOR THE POPULATION 18 YEARS AND OVER

|                                                  | <b>Dawson County, Georgia</b> |
|--------------------------------------------------|-------------------------------|
| Total:                                           | 11,991                        |
| Hispanic or Latino                               | 180                           |
| Not Hispanic or Latino:                          | 11,811                        |
| Population of one race:                          | 11,714                        |
| White alone                                      | 11,598                        |
| Black or African American alone                  | 32                            |
| American Indian and Alaska Native alone          | 46                            |
| Asian alone                                      | 35                            |
| Native Hawaiian and Other Pacific Islander alone | 3                             |
| Some other race alone                            | 0                             |
| Population of two or more races:                 | 97                            |