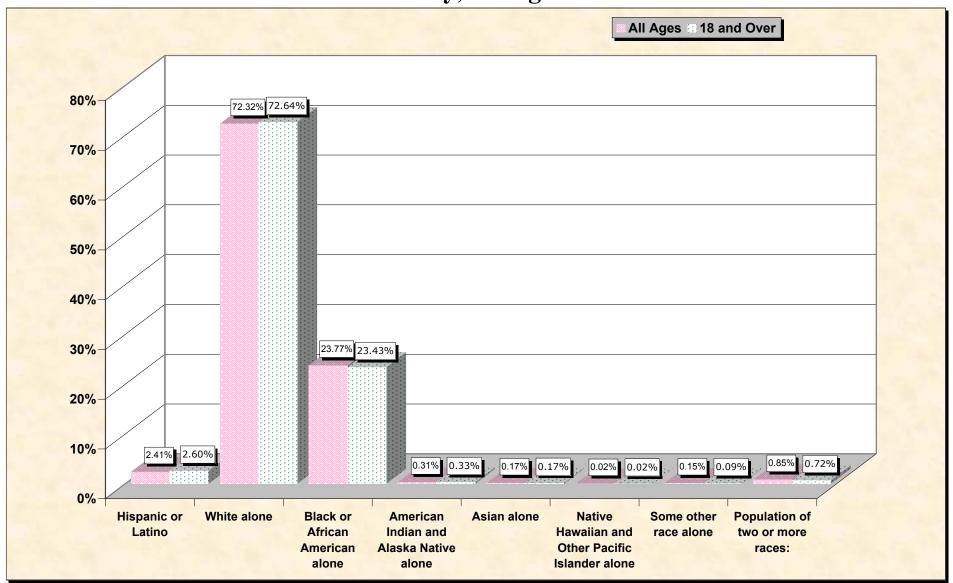

### HISPANIC OR LATINO, AND NOT HISPANIC OR LATINO BY RACE

|                                                  | Crawford County, Georgia |
|--------------------------------------------------|--------------------------|
| Total:                                           | 12,495                   |
| Hispanic or Latino                               | 301                      |
| Not Hispanic or Latino:                          | 12,194                   |
| Population of one race:                          | 12,088                   |
| White alone                                      | 9,037                    |
| Black or African American alone                  | 2,970                    |
| American Indian and Alaska Native alone          | 39                       |
| Asian alone                                      | 21                       |
| Native Hawaiian and Other Pacific Islander alone | 2                        |
| Some other race alone                            | 19                       |
| Population of two or more races:                 | 106                      |

#### HISPANIC OR LATINO, AND NOT HISPANIC OR LATINO BY RACE FOR THE POPULATION 18 YEARS AND OVER

|                                                  | Crawford County, Georgia |
|--------------------------------------------------|--------------------------|
| Total:                                           | 9,047                    |
| Hispanic or Latino                               | 235                      |
| Not Hispanic or Latino:                          | 8,812                    |
| Population of one race:                          | 8,747                    |
| White alone                                      | 6,572                    |
| Black or African American alone                  | 2,120                    |
| American Indian and Alaska Native alone          | 30                       |
| Asian alone                                      | 15                       |
| Native Hawaiian and Other Pacific Islander alone | 2                        |
| Some other race alone                            | 8                        |
| Population of two or more races:                 | 65                       |