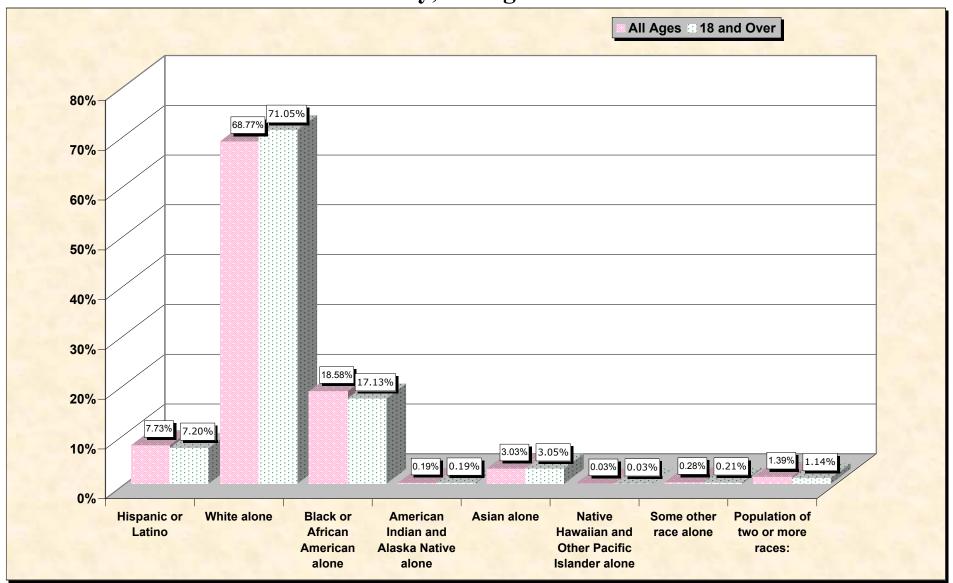

#### source data for Chart

### HISPANIC OR LATINO, AND NOT HISPANIC OR LATINO BY RACE

|                                                  | Cobb County, Georgia |
|--------------------------------------------------|----------------------|
| Total:                                           | 607,751              |
| Hispanic or Latino                               | 46,964               |
| Not Hispanic or Latino:                          | 560,787              |
| Population of one race:                          | 552,342              |
| White alone                                      | 417,947              |
| Black or African American alone                  | 112,924              |
| American Indian and Alaska Native alone          | 1,156                |
| Asian alone                                      | 18,417               |
| Native Hawaiian and Other Pacific Islander alone | 192                  |
| Some other race alone                            | 1,706                |
| Population of two or more races:                 | 8,445                |

#### HISPANIC OR LATINO, AND NOT HISPANIC OR LATINO BY RACE FOR THE POPULATION 18 YEARS AND OVER

|                                                  | Cobb County, Georgia |
|--------------------------------------------------|----------------------|
| Total:                                           | 449,345              |
| Hispanic or Latino                               | 32,367               |
| Not Hispanic or Latino:                          | 416,978              |
| Population of one race:                          | 411,873              |
| White alone                                      | 319,272              |
| Black or African American alone                  | 76,973               |
| American Indian and Alaska Native alone          | 866                  |
| Asian alone                                      | 13,688               |
| Native Hawaiian and Other Pacific Islander alone | 145                  |
| Some other race alone                            | 929                  |
| Population of two or more races:                 | 5,105                |