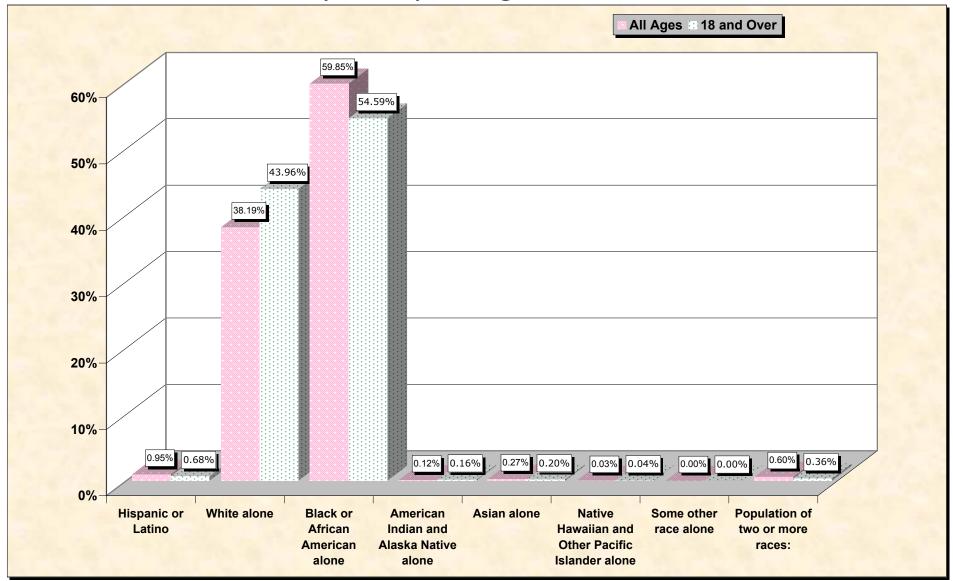

## source data for Chart

## HISPANIC OR LATINO, AND NOT HISPANIC OR LATINO BY RACE

|                                                  | Clay County, Georgia |
|--------------------------------------------------|----------------------|
| Total:                                           | 3,357                |
| Hispanic or Latino                               | 32                   |
| Not Hispanic or Latino:                          | 3,325                |
| Population of one race:                          | 3,305                |
| White alone                                      | 1,282                |
| Black or African American alone                  | 2,009                |
| American Indian and Alaska Native alone          | 4                    |
| Asian alone                                      | 9                    |
| Native Hawaiian and Other Pacific Islander alone | 1                    |
| Some other race alone                            | 0                    |
| Population of two or more races:                 | 20                   |

## HISPANIC OR LATINO, AND NOT HISPANIC OR LATINO BY RACE FOR THE POPULATION 18 YEARS AND OVER

|                                                  | Clay County, Georgia |
|--------------------------------------------------|----------------------|
| Total:                                           | 2,493                |
| Hispanic or Latino                               | 17                   |
| Not Hispanic or Latino:                          | 2,476                |
| Population of one race:                          | 2,467                |
| White alone                                      | 1,096                |
| Black or African American alone                  | 1,361                |
| American Indian and Alaska Native alone          | 4                    |
| Asian alone                                      | 5                    |
| Native Hawaiian and Other Pacific Islander alone | 1                    |
| Some other race alone                            | 0                    |
| Population of two or more races:                 | 9                    |