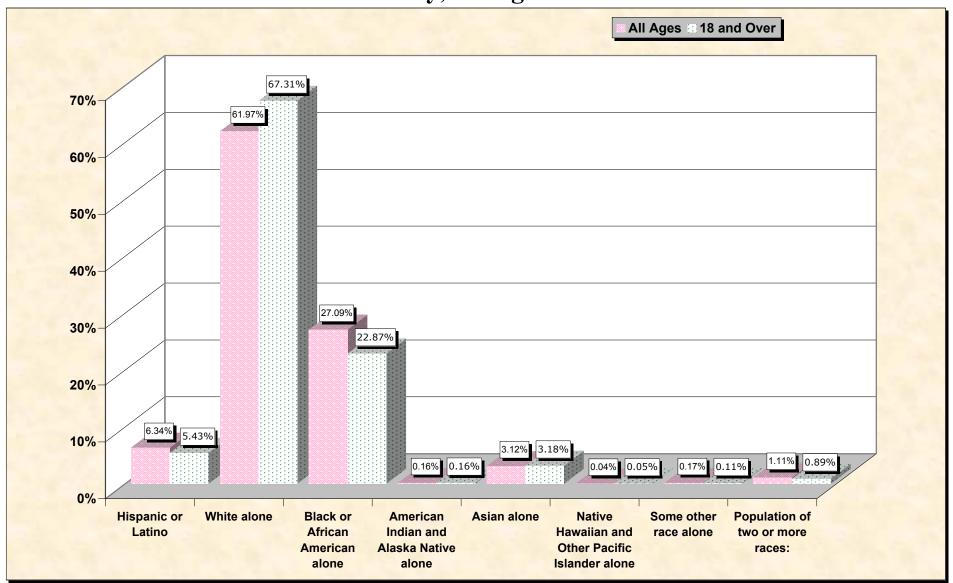

#### source data for Chart

### HISPANIC OR LATINO, AND NOT HISPANIC OR LATINO BY RACE

|                                                  | Clarke County, Georgia |
|--------------------------------------------------|------------------------|
| Total:                                           | 101,489                |
| Hispanic or Latino                               | 6,436                  |
| Not Hispanic or Latino:                          | 95,053                 |
| Population of one race:                          | 93,930                 |
| White alone                                      | 62,895                 |
| Black or African American alone                  | 27,496                 |
| American Indian and Alaska Native alone          | 164                    |
| Asian alone                                      | 3,162                  |
| Native Hawaiian and Other Pacific Islander alone | 41                     |
| Some other race alone                            | 172                    |
| Population of two or more races:                 | 1,123                  |

#### HISPANIC OR LATINO, AND NOT HISPANIC OR LATINO BY RACE FOR THE POPULATION 18 YEARS AND OVER

|                                                  | Clarke County, Georgia |
|--------------------------------------------------|------------------------|
| Total:                                           | 83,381                 |
| Hispanic or Latino                               | 4,529                  |
| Not Hispanic or Latino:                          | 78,852                 |
| Population of one race:                          | 78,107                 |
| White alone                                      | 56,121                 |
| Black or African American alone                  | 19,072                 |
| American Indian and Alaska Native alone          | 130                    |
| Asian alone                                      | 2,652                  |
| Native Hawaiian and Other Pacific Islander alone | 39                     |
| Some other race alone                            | 93                     |
| Population of two or more races:                 | 745                    |