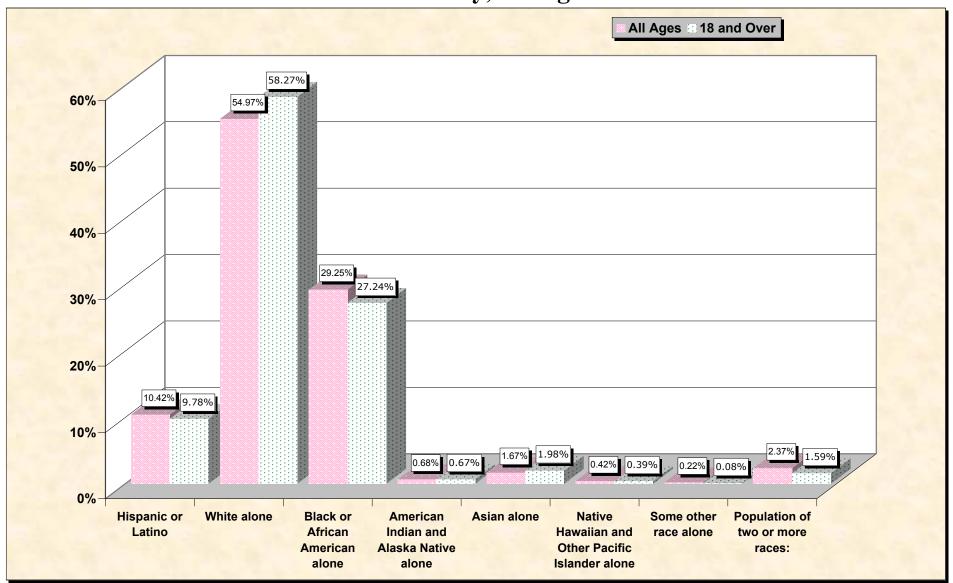

# Hispanic or Latino, and not Hispanic by Race and Age Chattahoochee County, Georgia

Source: Data Set: Census 2000 Redistricting Data (Public Law 94-171) Summary File. PL2. HISPANIC OR LATINO, AND NOT HISPANIC OR LATINO BY RACE [73] - Universe: Total population; PL4. HISPANIC OR LATINO, AND NOT HISPANIC OR LATINO BY RACE FOR THE POPULATION 18 YEARS AND OVER [73] - Universe: Total population 18 years and over

### HISPANIC OR LATINO, AND NOT HISPANIC OR LATINO BY RACE

|                                                  | Chattahoochee County, Georgia |
|--------------------------------------------------|-------------------------------|
| Total:                                           | 14,882                        |
| Hispanic or Latino                               | 1,551                         |
| Not Hispanic or Latino:                          | 13,331                        |
| Population of one race:                          | 12,979                        |
| White alone                                      | 8,181                         |
| Black or African American alone                  | 4,353                         |
| American Indian and Alaska Native alone          | 101                           |
| Asian alone                                      | 249                           |
| Native Hawaiian and Other Pacific Islander alone | 62                            |
| Some other race alone                            | 33                            |
| Population of two or more races:                 | 352                           |

#### HISPANIC OR LATINO, AND NOT HISPANIC OR LATINO BY RACE FOR THE POPULATION 18 YEARS AND OVER

|                                                 | Chattahoochee County, Georgia |
|-------------------------------------------------|-------------------------------|
| Total:                                          | 10,656                        |
| Hispanic or Latino                              | 1,042                         |
| Not Hispanic or Latino:                         | 9,614                         |
| Population of one race:                         | 9,445                         |
| White alone                                     | 6,209                         |
| Black or African American alone                 | 2,903                         |
| American Indian and Alaska Native alone         | 71                            |
| Asian alone                                     | 211                           |
| Native Hawaiian and Other Pacific Islander alon | e 42                          |
| Some other race alone                           | 9                             |
| Population of two or more races:                | 169                           |