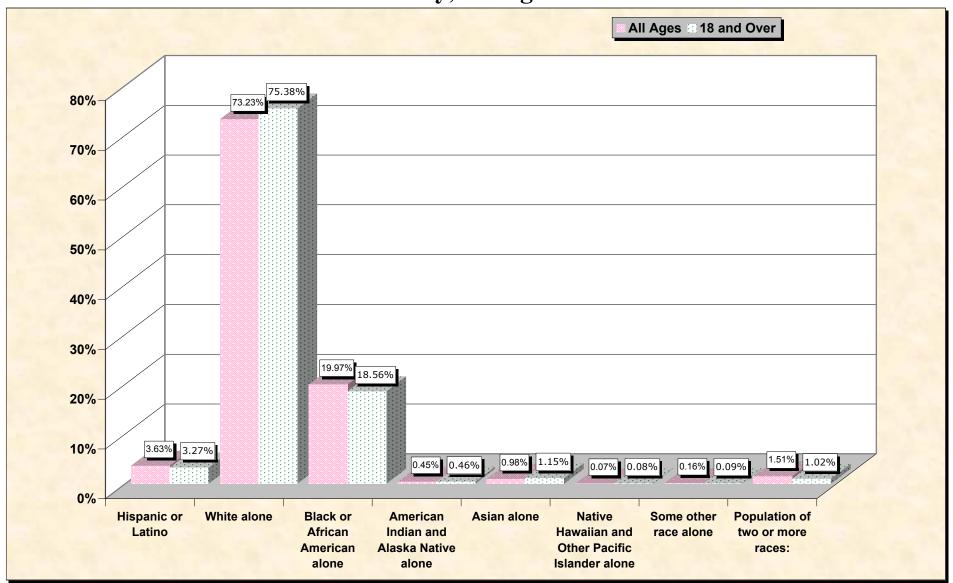

#### source data for Chart

### HISPANIC OR LATINO, AND NOT HISPANIC OR LATINO BY RACE

|                                                  | Camden County, Georgia |
|--------------------------------------------------|------------------------|
| Total:                                           | 43,664                 |
| Hispanic or Latino                               | 1,585                  |
| Not Hispanic or Latino:                          | 42,079                 |
| Population of one race:                          | 41,420                 |
| White alone                                      | 31,975                 |
| Black or African American alone                  | 8,719                  |
| American Indian and Alaska Native alone          | 195                    |
| Asian alone                                      | 429                    |
| Native Hawaiian and Other Pacific Islander alone | 32                     |
| Some other race alone                            | 70                     |
| Population of two or more races:                 | 659                    |

#### HISPANIC OR LATINO, AND NOT HISPANIC OR LATINO BY RACE FOR THE POPULATION 18 YEARS AND OVER

|                                                  | Camden County, Georgia |
|--------------------------------------------------|------------------------|
| Total:                                           | 29,832                 |
| Hispanic or Latino                               | 975                    |
| Not Hispanic or Latino:                          | 28,857                 |
| Population of one race:                          | 28,552                 |
| White alone                                      | 22,486                 |
| Black or African American alone                  | 5,537                  |
| American Indian and Alaska Native alone          | 136                    |
| Asian alone                                      | 343                    |
| Native Hawaiian and Other Pacific Islander alone | 24                     |
| Some other race alone                            | 26                     |
| Population of two or more races:                 | 305                    |