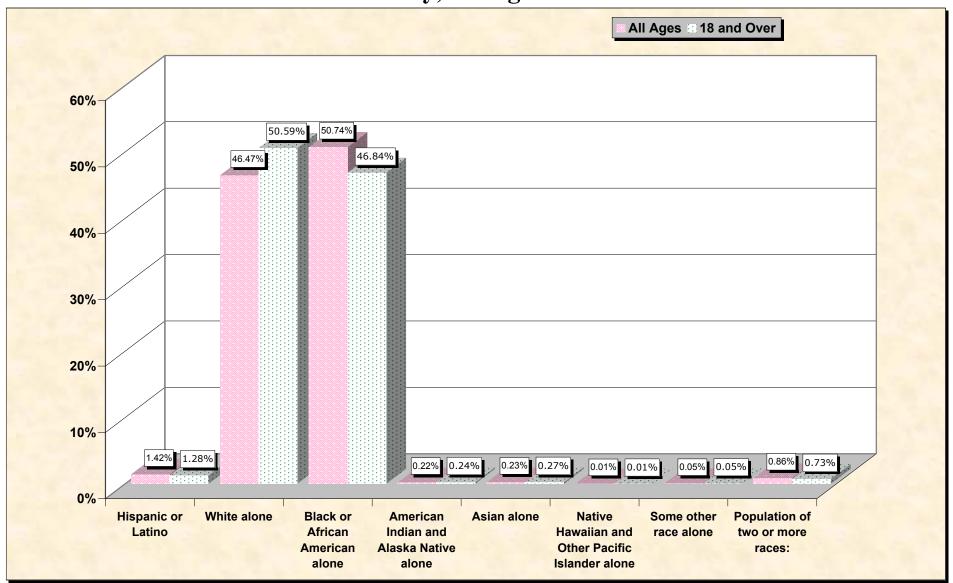

# Hispanic or Latino, and not Hispanic by Race and Age Burke County, Georgia

Source: Data Set: Census 2000 Redistricting Data (Public Law 94-171) Summary File. PL2. HISPANIC OR LATINO, AND NOT HISPANIC OR LATINO BY RACE [73] - Universe: Total population; PL4. HISPANIC OR LATINO, AND NOT HISPANIC OR LATINO BY RACE FOR THE POPULATION 18 YEARS AND OVER [73] - Universe: Total population 18 years and over

### HISPANIC OR LATINO, AND NOT HISPANIC OR LATINO BY RACE

|                                                  | Burke County, Georgia |
|--------------------------------------------------|-----------------------|
| Total:                                           | 22,243                |
| Hispanic or Latino                               | 316                   |
| Not Hispanic or Latino:                          | 21,927                |
| Population of one race:                          | 21,736                |
| White alone                                      | 10,336                |
| Black or African American alone                  | 11,285                |
| American Indian and Alaska Native alone          | 49                    |
| Asian alone                                      | 51                    |
| Native Hawaiian and Other Pacific Islander alone | 3                     |
| Some other race alone                            | 12                    |
| Population of two or more races:                 | 191                   |

#### HISPANIC OR LATINO, AND NOT HISPANIC OR LATINO BY RACE FOR THE POPULATION 18 YEARS AND OVER

|                                                  | Burke County, Georgia |
|--------------------------------------------------|-----------------------|
| Total:                                           | 15,289                |
| Hispanic or Latino                               | 196                   |
| Not Hispanic or Latino:                          | 15,093                |
| Population of one race:                          | 14,981                |
| White alone                                      | 7,735                 |
| Black or African American alone                  | 7,161                 |
| American Indian and Alaska Native alone          | 36                    |
| Asian alone                                      | 41                    |
| Native Hawaiian and Other Pacific Islander alone | 1                     |
| Some other race alone                            | 7                     |
| Population of two or more races:                 | 112                   |