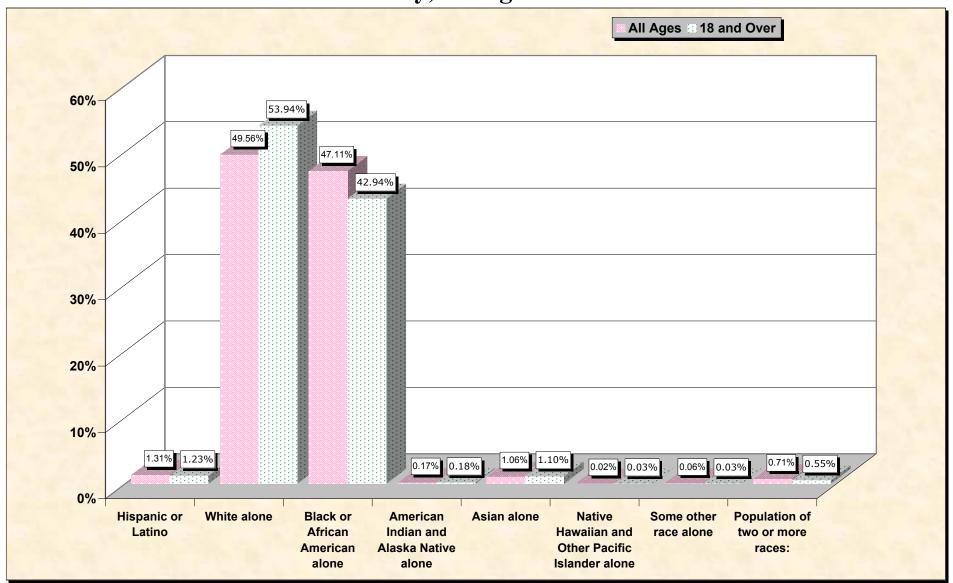

#### source data for Chart

### HISPANIC OR LATINO, AND NOT HISPANIC OR LATINO BY RACE

|                                                  | Bibb County, Georgia |
|--------------------------------------------------|----------------------|
| Total:                                           | 153,887              |
| Hispanic or Latino                               | 2,023                |
| Not Hispanic or Latino:                          | 151,864              |
| Population of one race:                          | 150,779              |
| White alone                                      | 76,262               |
| Black or African American alone                  | 72,503               |
| American Indian and Alaska Native alone          | 255                  |
| Asian alone                                      | 1,632                |
| Native Hawaiian and Other Pacific Islander alone | 35                   |
| Some other race alone                            | 92                   |
| Population of two or more races:                 | 1,085                |

#### HISPANIC OR LATINO, AND NOT HISPANIC OR LATINO BY RACE FOR THE POPULATION 18 YEARS AND OVER

|                                                  | Bibb County, Georgia |
|--------------------------------------------------|----------------------|
| Total:                                           | 113,007              |
| Hispanic or Latino                               | 1,392                |
| Not Hispanic or Latino:                          | 111,615              |
| Population of one race:                          | 110,990              |
| White alone                                      | 60,951               |
| Black or African American alone                  | 48,529               |
| American Indian and Alaska Native alone          | 201                  |
| Asian alone                                      | 1,243                |
| Native Hawaiian and Other Pacific Islander alone | 29                   |
| Some other race alone                            | 37                   |
| Population of two or more races:                 | 625                  |