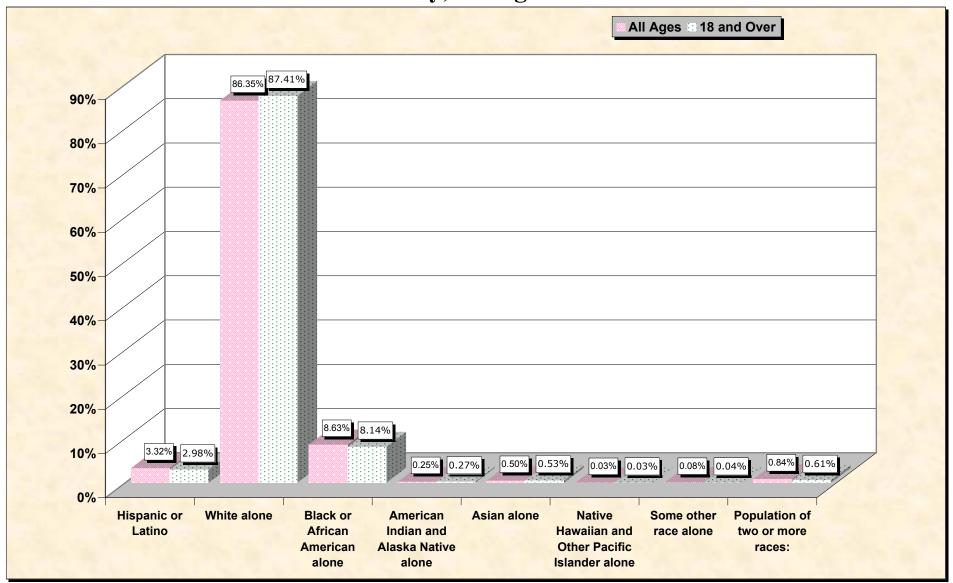

# Hispanic or Latino, and not Hispanic by Race and Age Bartow County, Georgia

Source: Data Set: Census 2000 Redistricting Data (Public Law 94-171) Summary File. PL2. HISPANIC OR LATINO, AND NOT HISPANIC OR LATINO BY RACE [73] - Universe: Total population; PL4. HISPANIC OR LATINO, AND NOT HISPANIC OR LATINO BY RACE FOR THE POPULATION 18 YEARS AND OVER [73] - Universe: Total population 18 years and over

### HISPANIC OR LATINO, AND NOT HISPANIC OR LATINO BY RACE

|                                                  | Bartow County, Georgia |
|--------------------------------------------------|------------------------|
| Total:                                           | 76,019                 |
| Hispanic or Latino                               | 2,524                  |
| Not Hispanic or Latino:                          | 73,495                 |
| Population of one race:                          | 72,854                 |
| White alone                                      | 65,644                 |
| Black or African American alone                  | 6,558                  |
| American Indian and Alaska Native alone          | 192                    |
| Asian alone                                      | 381                    |
| Native Hawaiian and Other Pacific Islander alone | 20                     |
| Some other race alone                            | 59                     |
| Population of two or more races:                 | 641                    |

Source: Data Set: Census 2000 Redistricting Data (Public Law 94-171) Summary File. PL2. HISPANIC OR LATINO, AND NOT HISPANIC OR LATINO BY RACE [73] - Universe: Total population

#### HISPANIC OR LATINO, AND NOT HISPANIC OR LATINO BY RACE FOR THE POPULATION 18 YEARS AND OVER

|                                                  | <b>Bartow County, Georgia</b> |
|--------------------------------------------------|-------------------------------|
| Total:                                           | 54,820                        |
| Hispanic or Latino                               | 1,631                         |
| Not Hispanic or Latino:                          | 53,189                        |
| Population of one race:                          | 52,857                        |
| White alone                                      | 47,917                        |
| Black or African American alone                  | 4,462                         |
| American Indian and Alaska Native alone          | 149                           |
| Asian alone                                      | 291                           |
| Native Hawaiian and Other Pacific Islander alone | 15                            |
| Some other race alone                            | 23                            |
| Population of two or more races:                 | 332                           |

Source: Data Set: Census 2000 Redistricting Data (Public Law 94-171) Summary File. PL4. HISPANIC OR LATINO, AND NOT HISPANIC OR LATINO BY RACE FOR THE POPULATION 18 YEARS AND OVER [73] - Universe: Total population 18 years and over