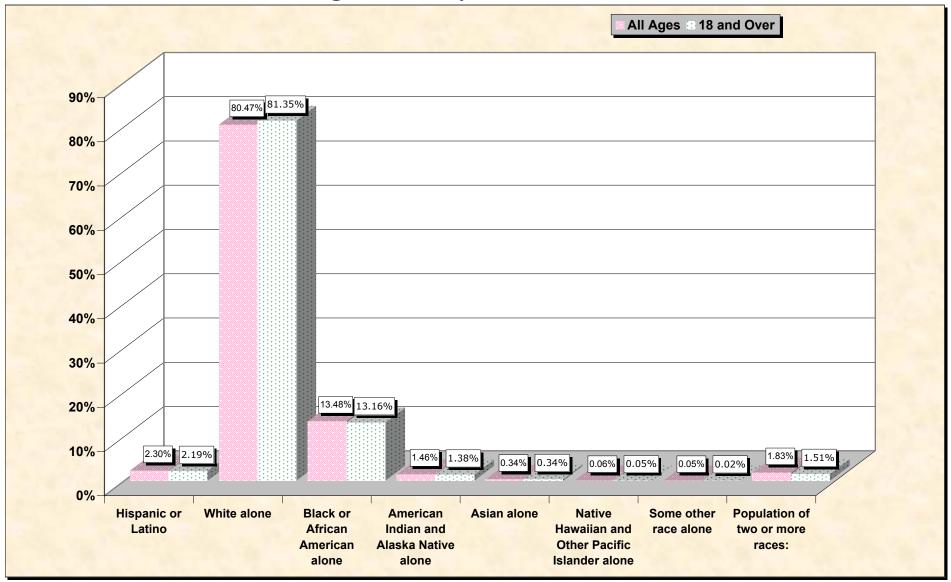

## source data for Chart

## HISPANIC OR LATINO, AND NOT HISPANIC OR LATINO BY RACE

|                                                  | Washington County, Florida |
|--------------------------------------------------|----------------------------|
| Total:                                           | 20,973                     |
| Hispanic or Latino                               | 483                        |
| Not Hispanic or Latino:                          | 20,490                     |
| Population of one race:                          | 20,106                     |
| White alone                                      | 16,876                     |
| Black or African American alone                  | 2,828                      |
| American Indian and Alaska Native alone          | 307                        |
| Asian alone                                      | 71                         |
| Native Hawaiian and Other Pacific Islander alone | 13                         |
| Some other race alone                            | 11                         |
| Population of two or more races:                 | 384                        |

## HISPANIC OR LATINO, AND NOT HISPANIC OR LATINO BY RACE FOR THE POPULATION 18 YEARS AND OVER

|                                                  | Washington County, Florida |
|--------------------------------------------------|----------------------------|
| Total:                                           | 16,068                     |
| Hispanic or Latino                               | 352                        |
| Not Hispanic or Latino:                          | 15,716                     |
| Population of one race:                          | 15,474                     |
| White alone                                      | 13,071                     |
| Black or African American alone                  | 2,114                      |
| American Indian and Alaska Native alone          | 222                        |
| Asian alone                                      | 55                         |
| Native Hawaiian and Other Pacific Islander alone | 8                          |
| Some other race alone                            | 4                          |
| Population of two or more races:                 | 242                        |