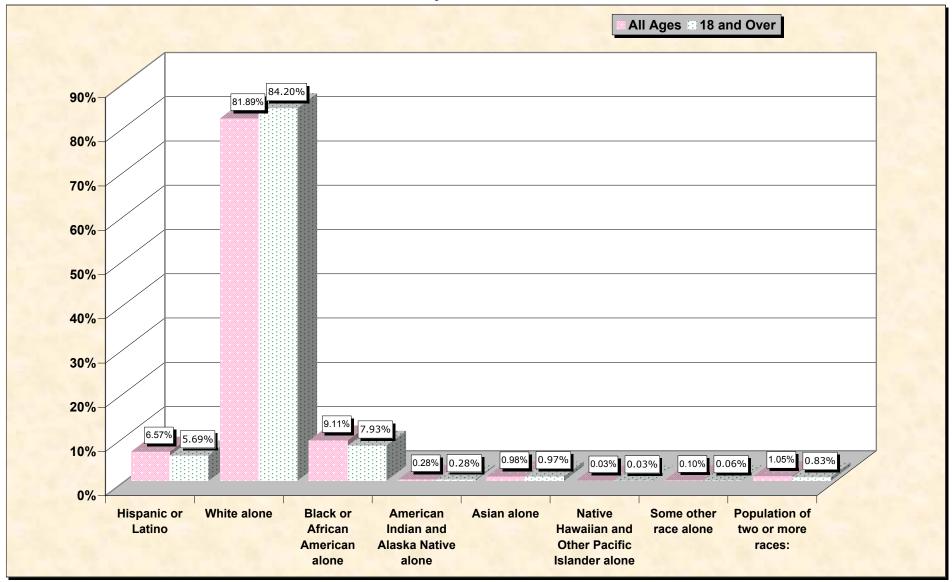

## Hispanic or Latino, and not Hispanic by Race and Age Volusia County, Florida

Source: Data Set: Census 2000 Redistricting Data (Public Law 94-171) Summary File. PL2. HISPANIC OR LATINO, AND NOT HISPANIC OR LATINO BY RACE [73] - Universe: Total population; PL4. HISPANIC OR LATINO, AND NOT HISPANIC OR LATINO BY RACE FOR THE POPULATION 18 YEARS AND OVER [73] - Universe: Total population 18 years and over

## HISPANIC OR LATINO, AND NOT HISPANIC OR LATINO BY RACE

|                                                  | Volusia County, Florida |
|--------------------------------------------------|-------------------------|
| Total:                                           | 443,343                 |
| Hispanic or Latino                               | 29,111                  |
| Not Hispanic or Latino:                          | 414,232                 |
| Population of one race:                          | 409,596                 |
| White alone                                      | 363,045                 |
| Black or African American alone                  | 40,380                  |
| American Indian and Alaska Native alone          | 1,232                   |
| Asian alone                                      | 4,360                   |
| Native Hawaiian and Other Pacific Islander alone | 138                     |
| Some other race alone                            | 441                     |
| Population of two or more races:                 | 4,636                   |

## HISPANIC OR LATINO, AND NOT HISPANIC OR LATINO BY RACE FOR THE POPULATION 18 YEARS AND OVER

|                                                  | Volusia County, Florida |
|--------------------------------------------------|-------------------------|
| Total:                                           | 353,481                 |
| Hispanic or Latino                               | 20,127                  |
| Not Hispanic or Latino:                          | 333,354                 |
| Population of one race:                          | 330,407                 |
| White alone                                      | 297,636                 |
| Black or African American alone                  | 28,029                  |
| American Indian and Alaska Native alone          | 979                     |
| Asian alone                                      | 3,430                   |
| Native Hawaiian and Other Pacific Islander alone | 113                     |
| Some other race alone                            | 220                     |
| Population of two or more races:                 | 2,947                   |