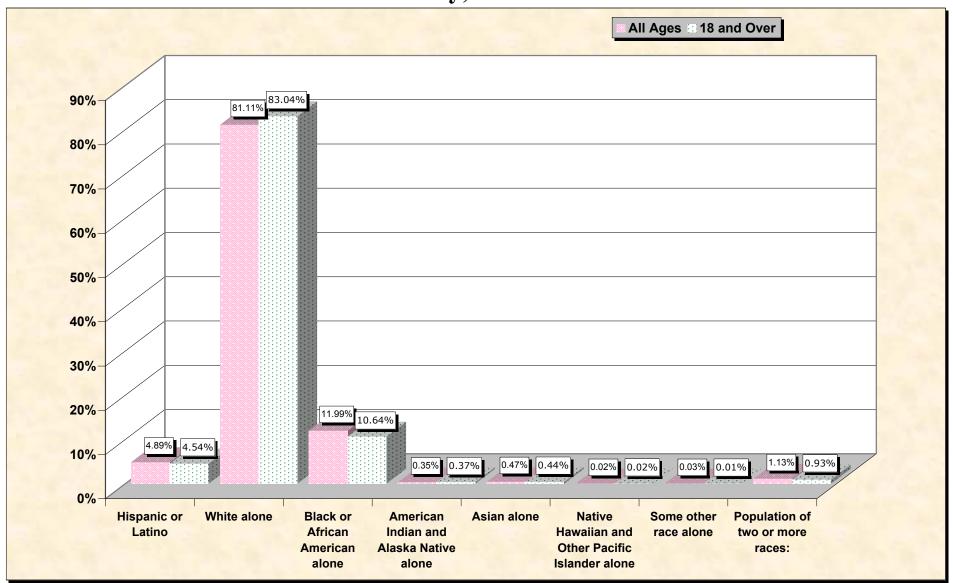

#### source data for Chart

### HISPANIC OR LATINO, AND NOT HISPANIC OR LATINO BY RACE

|                                                  | Suwannee County, Florida |
|--------------------------------------------------|--------------------------|
| Total:                                           | 34,844                   |
| Hispanic or Latino                               | 1,703                    |
| Not Hispanic or Latino:                          | 33,141                   |
| Population of one race:                          | 32,746                   |
| White alone                                      | 28,262                   |
| Black or African American alone                  | 4,177                    |
| American Indian and Alaska Native alone          | 123                      |
| Asian alone                                      | 165                      |
| Native Hawaiian and Other Pacific Islander alone | 7                        |
| Some other race alone                            | 12                       |
| Population of two or more races:                 | 395                      |

#### HISPANIC OR LATINO, AND NOT HISPANIC OR LATINO BY RACE FOR THE POPULATION 18 YEARS AND OVER

|                                                  | Suwannee County, Florida |
|--------------------------------------------------|--------------------------|
| Total:                                           | 26,475                   |
| Hispanic or Latino                               | 1,203                    |
| Not Hispanic or Latino:                          | 25,272                   |
| Population of one race:                          | 25,025                   |
| White alone                                      | 21,984                   |
| Black or African American alone                  | 2,817                    |
| American Indian and Alaska Native alone          | 99                       |
| Asian alone                                      | 117                      |
| Native Hawaiian and Other Pacific Islander alone | 5                        |
| Some other race alone                            | 3                        |
| Population of two or more races:                 | 247                      |