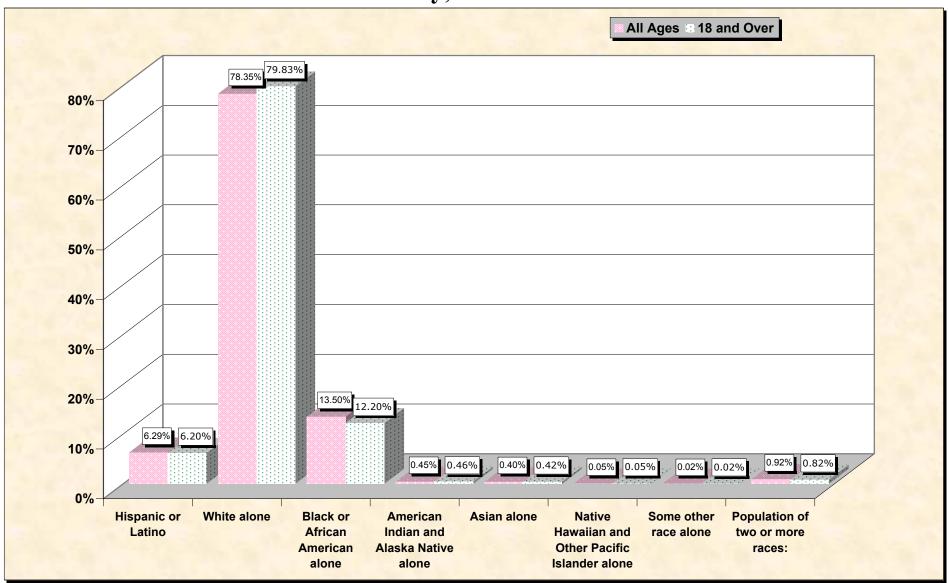

# Hispanic or Latino, and not Hispanic by Race and Age Sumter County, Florida

Source: Data Set: Census 2000 Redistricting Data (Public Law 94-171) Summary File. PL2. HISPANIC OR LATINO, AND NOT HISPANIC OR LATINO BY RACE [73] - Universe: Total population; PL4. HISPANIC OR LATINO, AND NOT HISPANIC OR LATINO BY RACE FOR THE POPULATION 18 YEARS AND OVER [73] - Universe: Total population 18 years and over

### HISPANIC OR LATINO, AND NOT HISPANIC OR LATINO BY RACE

|                                                  | Sumter County, Florida |
|--------------------------------------------------|------------------------|
| Total:                                           | 53,345                 |
| Hispanic or Latino                               | 3,356                  |
| Not Hispanic or Latino:                          | 49,989                 |
| Population of one race:                          | 49,496                 |
| White alone                                      | 41,796                 |
| Black or African American alone                  | 7,202                  |
| American Indian and Alaska Native alone          | 241                    |
| Asian alone                                      | 216                    |
| Native Hawaiian and Other Pacific Islander alone | 28                     |
| Some other race alone                            | 13                     |
| Population of two or more races:                 | 493                    |

#### HISPANIC OR LATINO, AND NOT HISPANIC OR LATINO BY RACE FOR THE POPULATION 18 YEARS AND OVER

|                                                  | Sumter County, Florida |
|--------------------------------------------------|------------------------|
| Total:                                           | 44,775                 |
| Hispanic or Latino                               | 2,776                  |
| Not Hispanic or Latino:                          | 41,999                 |
| Population of one race:                          | 41,632                 |
| White alone                                      | 35,743                 |
| Black or African American alone                  | 5,464                  |
| American Indian and Alaska Native alone          | 206                    |
| Asian alone                                      | 186                    |
| Native Hawaiian and Other Pacific Islander alone | 24                     |
| Some other race alone                            | 9                      |
| Population of two or more races:                 | 367                    |