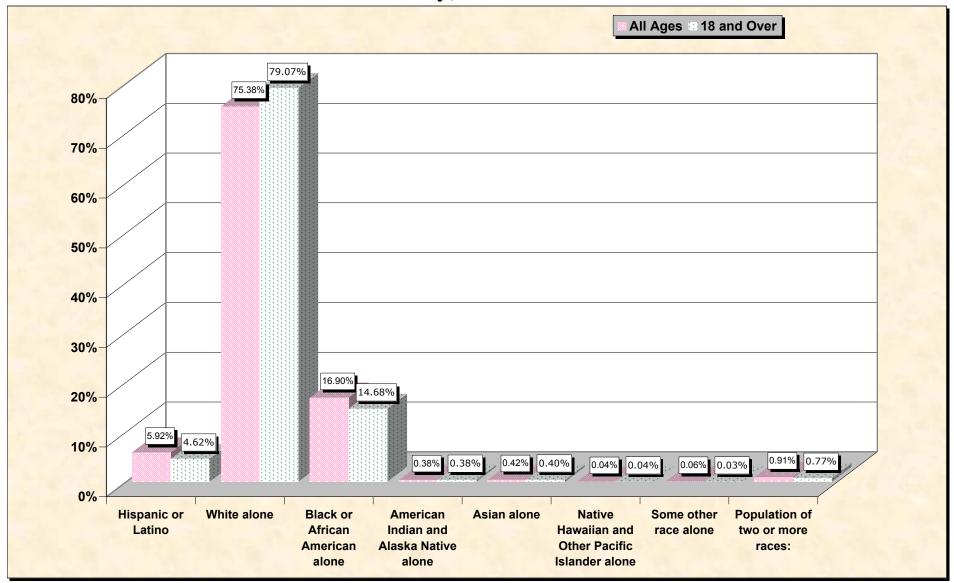

## Hispanic or Latino, and not Hispanic by Race and Age Putnam County, Florida

Source: Data Set: Census 2000 Redistricting Data (Public Law 94-171) Summary File. PL2. HISPANIC OR LATINO, AND NOT HISPANIC OR LATINO BY RACE [73] - Universe: Total population; PL4. HISPANIC OR LATINO, AND NOT HISPANIC OR LATINO BY RACE FOR THE POPULATION 18 YEARS AND OVER [73] - Universe: Total population 18 years and over

## source data for Chart

## HISPANIC OR LATINO, AND NOT HISPANIC OR LATINO BY RACE

|                                                  | Putnam County, Florida |
|--------------------------------------------------|------------------------|
| Total:                                           | 70,423                 |
| Hispanic or Latino                               | 4,168                  |
| Not Hispanic or Latino:                          | 66,255                 |
| Population of one race:                          | 65,611                 |
| White alone                                      | 53,087                 |
| Black or African American alone                  | 11,898                 |
| American Indian and Alaska Native alone          | 265                    |
| Asian alone                                      | 294                    |
| Native Hawaiian and Other Pacific Islander alone | 27                     |
| Some other race alone                            | 40                     |
| Population of two or more races:                 | 644                    |

Source: Data Set: Census 2000 Redistricting Data (Public Law 94-171) Summary File. PL2. HISPANIC OR LATINO, AND NOT HISPANIC OR LATINO BY RACE [73] - Universe: Total population

## HISPANIC OR LATINO, AND NOT HISPANIC OR LATINO BY RACE FOR THE POPULATION 18 YEARS AND OVER

|                                                  | Putnam County, Florida |
|--------------------------------------------------|------------------------|
| Total:                                           | 53,119                 |
| Hispanic or Latino                               | 2,455                  |
| Not Hispanic or Latino:                          | 50,664                 |
| Population of one race:                          | 50,253                 |
| White alone                                      | 42,002                 |
| Black or African American alone                  | 7,799                  |
| American Indian and Alaska Native alone          | 204                    |
| Asian alone                                      | 213                    |
| Native Hawaiian and Other Pacific Islander alone | 20                     |
| Some other race alone                            | 15                     |
| Population of two or more races:                 | 411                    |

Source: Data Set: Census 2000 Redistricting Data (Public Law 94-171) Summary File. PL4. HISPANIC OR LATINO, AND NOT HISPANIC OR LATINO BY RACE FOR THE POPULATION 18 YEARS AND OVER [73] - Universe: Total population 18 years and over