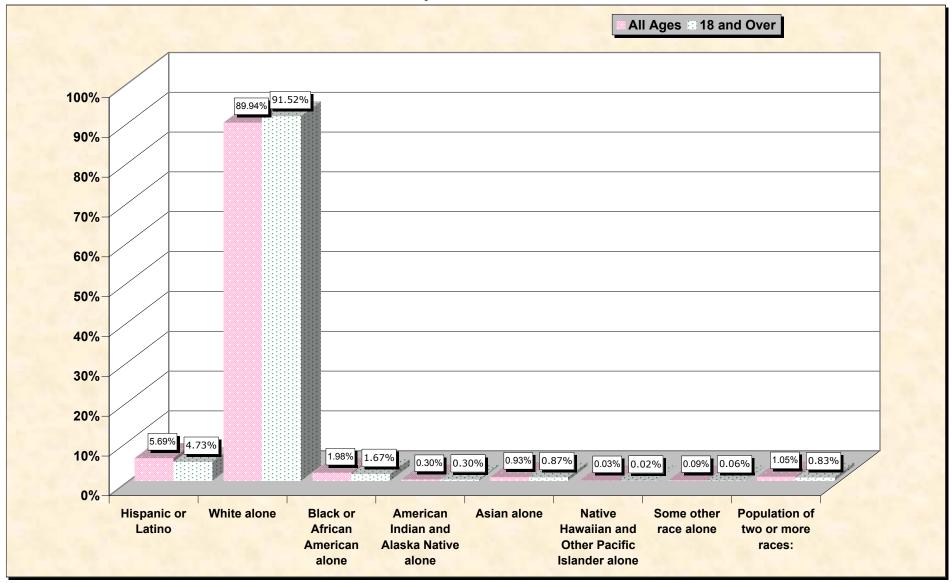

## source data for Chart

## HISPANIC OR LATINO, AND NOT HISPANIC OR LATINO BY RACE

|                                                  | Pasco County, Florida |
|--------------------------------------------------|-----------------------|
| Total:                                           | 344,765               |
| Hispanic or Latino                               | 19,603                |
| Not Hispanic or Latino:                          | 325,162               |
| Population of one race:                          | 321,556               |
| White alone                                      | 310,066               |
| Black or African American alone                  | 6,833                 |
| American Indian and Alaska Native alone          | 1,049                 |
| Asian alone                                      | 3,194                 |
| Native Hawaiian and Other Pacific Islander alone | 95                    |
| Some other race alone                            | 319                   |
| Population of two or more races:                 | 3,606                 |

## HISPANIC OR LATINO, AND NOT HISPANIC OR LATINO BY RACE FOR THE POPULATION 18 YEARS AND OVER

|                                                  | Pasco County, Florida |
|--------------------------------------------------|-----------------------|
| Total:                                           | 275,251               |
| Hispanic or Latino                               | 13,033                |
| Not Hispanic or Latino:                          | 262,218               |
| Population of one race:                          | 259,928               |
| White alone                                      | 251,904               |
| Black or African American alone                  | 4,600                 |
| American Indian and Alaska Native alone          | 814                   |
| Asian alone                                      | 2,386                 |
| Native Hawaiian and Other Pacific Islander alone | 64                    |
| Some other race alone                            | 160                   |
| Population of two or more races:                 | 2,290                 |