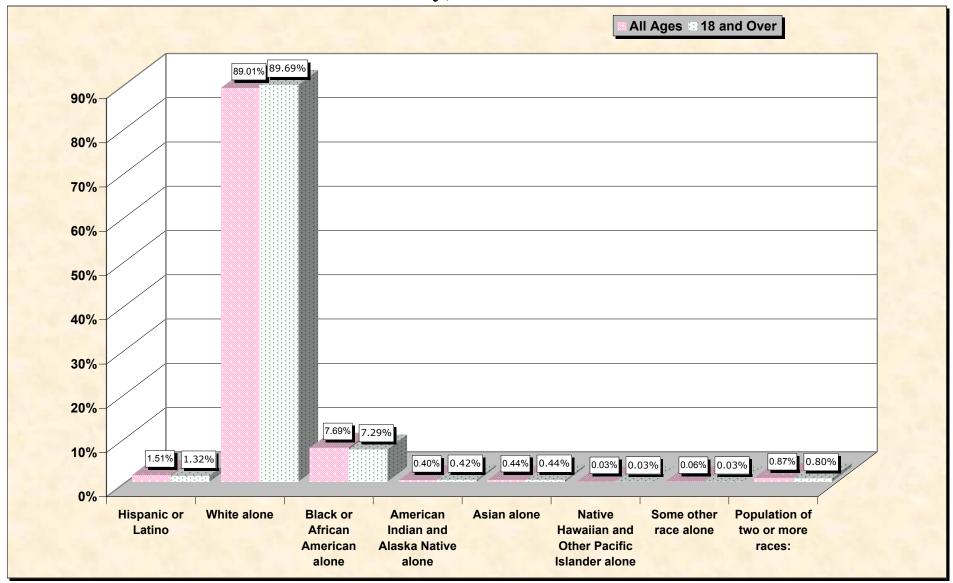

## source data for Chart

## HISPANIC OR LATINO, AND NOT HISPANIC OR LATINO BY RACE

|                                                  | Nassau County, Florida |
|--------------------------------------------------|------------------------|
| Total:                                           | 57,663                 |
| Hispanic or Latino                               | 873                    |
| Not Hispanic or Latino:                          | 56,790                 |
| Population of one race:                          | 56,288                 |
| White alone                                      | 51,323                 |
| Black or African American alone                  | 4,436                  |
| American Indian and Alaska Native alone          | 228                    |
| Asian alone                                      | 251                    |
| Native Hawaiian and Other Pacific Islander alone | 18                     |
| Some other race alone                            | 32                     |
| Population of two or more races:                 | 502                    |

## HISPANIC OR LATINO, AND NOT HISPANIC OR LATINO BY RACE FOR THE POPULATION 18 YEARS AND OVER

|                                                  | Nassau County, Florida |
|--------------------------------------------------|------------------------|
| Total:                                           | 43,224                 |
| Hispanic or Latino                               | 569                    |
| Not Hispanic or Latino:                          | 42,655                 |
| Population of one race:                          | 42,311                 |
| White alone                                      | 38,766                 |
| Black or African American alone                  | 3,149                  |
| American Indian and Alaska Native alone          | 183                    |
| Asian alone                                      | 191                    |
| Native Hawaiian and Other Pacific Islander alone | 11                     |
| Some other race alone                            | 11                     |
| Population of two or more races:                 | 344                    |