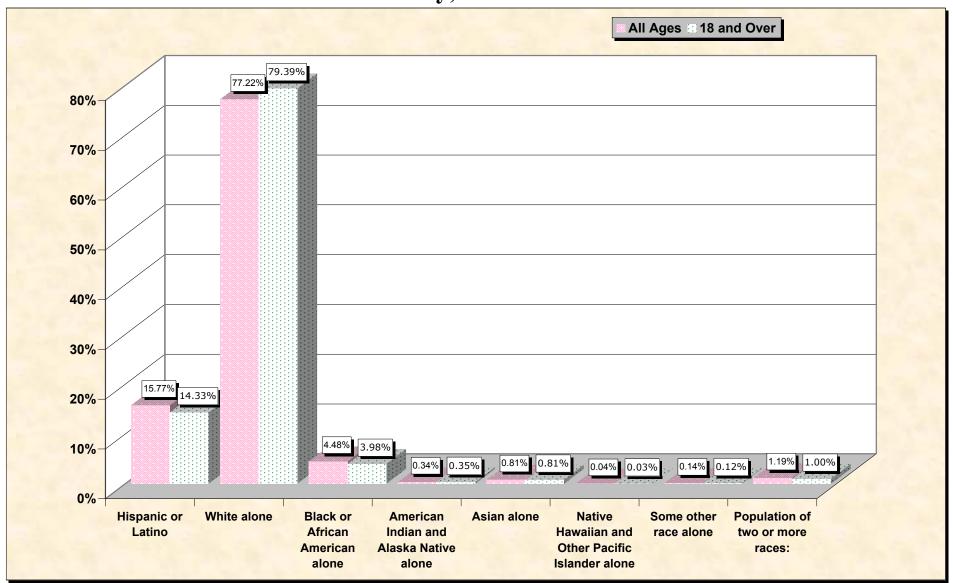

# Hispanic or Latino, and not Hispanic by Race and Age Monroe County, Florida

Source: Data Set: Census 2000 Redistricting Data (Public Law 94-171) Summary File. PL2. HISPANIC OR LATINO, AND NOT HISPANIC OR LATINO BY RACE [73] - Universe: Total population; PL4. HISPANIC OR LATINO, AND NOT HISPANIC OR LATINO BY RACE FOR THE POPULATION 18 YEARS AND OVER [73] - Universe: Total population 18 years and over

### HISPANIC OR LATINO, AND NOT HISPANIC OR LATINO BY RACE

|                                                  | Monroe County, Florida |
|--------------------------------------------------|------------------------|
| Total:                                           | 79,589                 |
| Hispanic or Latino                               | 12,553                 |
| Not Hispanic or Latino:                          | 67,036                 |
| Population of one race:                          | 66,087                 |
| White alone                                      | 61,462                 |
| Black or African American alone                  | 3,567                  |
| American Indian and Alaska Native alone          | 272                    |
| Asian alone                                      | 645                    |
| Native Hawaiian and Other Pacific Islander alone | 31                     |
| Some other race alone                            | 110                    |
| Population of two or more races:                 | 949                    |

Source: Data Set: Census 2000 Redistricting Data (Public Law 94-171) Summary File. PL2. HISPANIC OR LATINO, AND NOT HISPANIC OR LATINO BY RACE [73] - Universe: Total population

#### HISPANIC OR LATINO, AND NOT HISPANIC OR LATINO BY RACE FOR THE POPULATION 18 YEARS AND OVER

|                                                  | Monroe County, Florida |
|--------------------------------------------------|------------------------|
| Total:                                           | 65,984                 |
| Hispanic or Latino                               | 9,453                  |
| Not Hispanic or Latino:                          | 56,531                 |
| Population of one race:                          | 55,874                 |
| White alone                                      | 52,384                 |
| Black or African American alone                  | 2,626                  |
| American Indian and Alaska Native alone          | 233                    |
| Asian alone                                      | 532                    |
| Native Hawaiian and Other Pacific Islander alone | 23                     |
| Some other race alone                            | 76                     |
| Population of two or more races:                 | 657                    |

Source: Data Set: Census 2000 Redistricting Data (Public Law 94-171) Summary File. PL4. HISPANIC OR LATINO, AND NOT HISPANIC OR LATINO BY RACE FOR THE POPULATION 18 YEARS AND OVER [73] - Universe: Total population 18 years and over