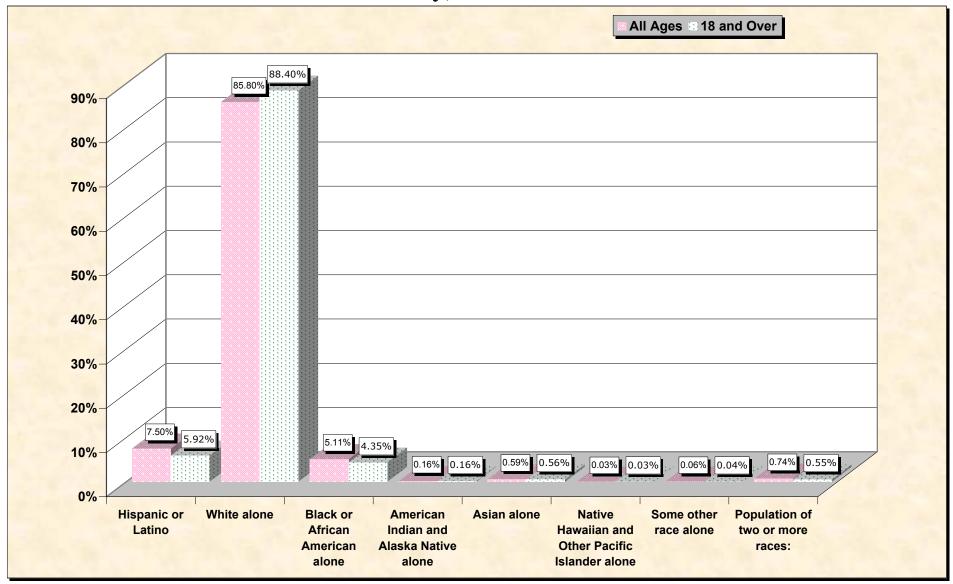

## source data for Chart

## HISPANIC OR LATINO, AND NOT HISPANIC OR LATINO BY RACE

|                                                  | Martin County, Florida |
|--------------------------------------------------|------------------------|
| Total:                                           | 126,731                |
| Hispanic or Latino                               | 9,506                  |
| Not Hispanic or Latino:                          | 117,225                |
| Population of one race:                          | 116,292                |
| White alone                                      | 108,741                |
| Black or African American alone                  | 6,482                  |
| American Indian and Alaska Native alone          | 207                    |
| Asian alone                                      | 745                    |
| Native Hawaiian and Other Pacific Islander alone | 36                     |
| Some other race alone                            | 81                     |
| Population of two or more races:                 | 933                    |

## HISPANIC OR LATINO, AND NOT HISPANIC OR LATINO BY RACE FOR THE POPULATION 18 YEARS AND OVER

|                                                  | Martin County, Florida |
|--------------------------------------------------|------------------------|
| Total:                                           | 103,108                |
| Hispanic or Latino                               | 6,106                  |
| Not Hispanic or Latino:                          | 97,002                 |
| Population of one race:                          | 96,437                 |
| White alone                                      | 91,147                 |
| Black or African American alone                  | 4,484                  |
| American Indian and Alaska Native alone          | 160                    |
| Asian alone                                      | 579                    |
| Native Hawaiian and Other Pacific Islander alone | 28                     |
| Some other race alone                            | 39                     |
| Population of two or more races:                 | 565                    |