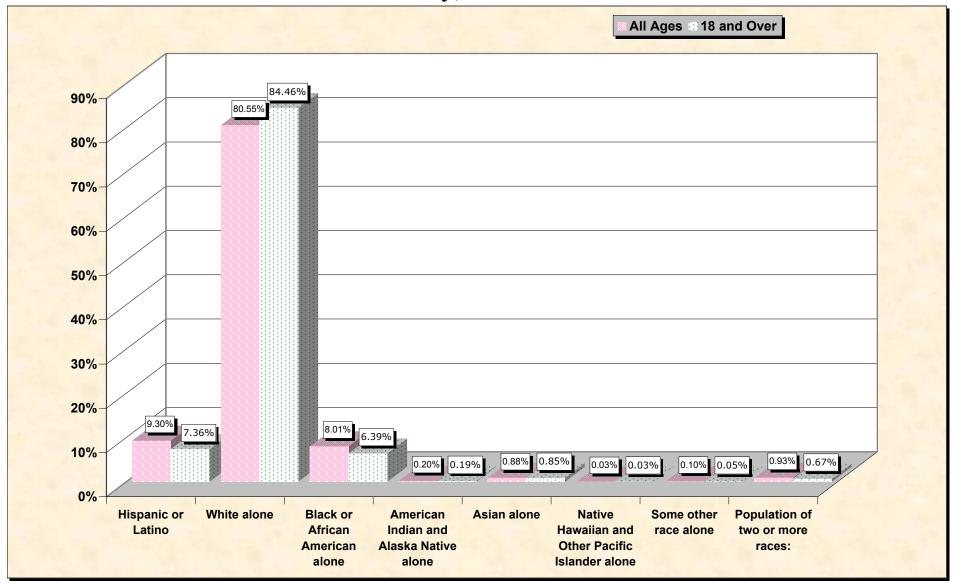

## source data for Chart

## HISPANIC OR LATINO, AND NOT HISPANIC OR LATINO BY RACE

|                                                  | Manatee County, Florida |
|--------------------------------------------------|-------------------------|
| Total:                                           | 264,002                 |
| Hispanic or Latino                               | 24,540                  |
| Not Hispanic or Latino:                          | 239,462                 |
| Population of one race:                          | 237,002                 |
| White alone                                      | 212,664                 |
| Black or African American alone                  | 21,136                  |
| American Indian and Alaska Native alone          | 527                     |
| Asian alone                                      | 2,330                   |
| Native Hawaiian and Other Pacific Islander alone | 92                      |
| Some other race alone                            | 253                     |
| Population of two or more races:                 | 2,460                   |

## HISPANIC OR LATINO, AND NOT HISPANIC OR LATINO BY RACE FOR THE POPULATION 18 YEARS AND OVER

|                                                  | Manatee County, Florida |
|--------------------------------------------------|-------------------------|
| Total:                                           | 209,355                 |
| Hispanic or Latino                               | 15,413                  |
| Not Hispanic or Latino:                          | 193,942                 |
| Population of one race:                          | 192,544                 |
| White alone                                      | 176,823                 |
| Black or African American alone                  | 13,368                  |
| American Indian and Alaska Native alone          | 390                     |
| Asian alone                                      | 1,788                   |
| Native Hawaiian and Other Pacific Islander alone | 72                      |
| Some other race alone                            | 103                     |
| Population of two or more races:                 | 1,398                   |