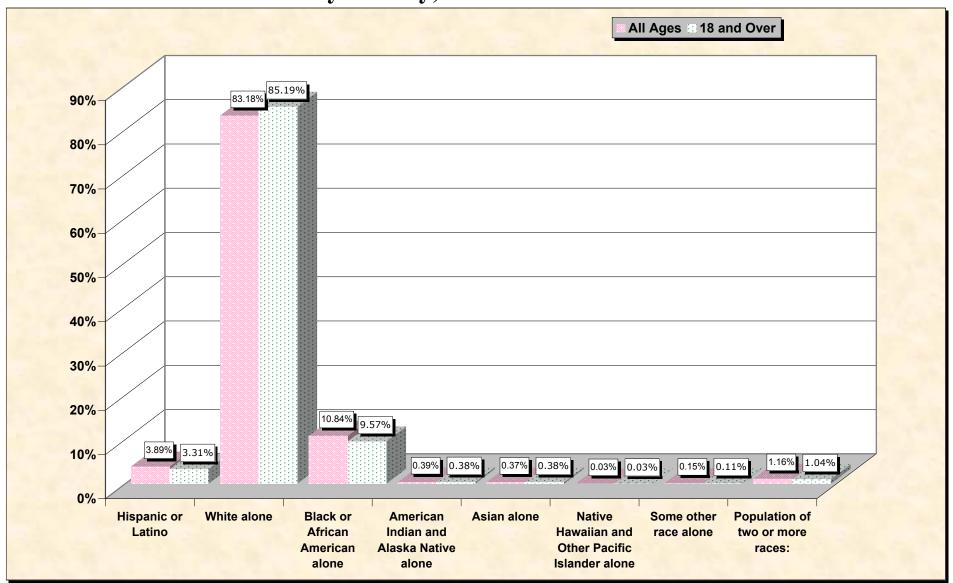

#### source data for Chart

### HISPANIC OR LATINO, AND NOT HISPANIC OR LATINO BY RACE

|                                                  | Levy County, Florida |
|--------------------------------------------------|----------------------|
| Total:                                           | 34,450               |
| Hispanic or Latino                               | 1,339                |
| Not Hispanic or Latino:                          | 33,111               |
| Population of one race:                          | 32,711               |
| White alone                                      | 28,654               |
| Black or African American alone                  | 3,734                |
| American Indian and Alaska Native alone          | 134                  |
| Asian alone                                      | 129                  |
| Native Hawaiian and Other Pacific Islander alone | 10                   |
| Some other race alone                            | 50                   |
| Population of two or more races:                 | 400                  |

#### HISPANIC OR LATINO, AND NOT HISPANIC OR LATINO BY RACE FOR THE POPULATION 18 YEARS AND OVER

|                                                  | Levy County, Florida |
|--------------------------------------------------|----------------------|
| Total:                                           | 26,319               |
| Hispanic or Latino                               | 870                  |
| Not Hispanic or Latino:                          | 25,449               |
| Population of one race:                          | 25,176               |
| White alone                                      | 22,422               |
| Black or African American alone                  | 2,518                |
| American Indian and Alaska Native alone          | 100                  |
| Asian alone                                      | 99                   |
| Native Hawaiian and Other Pacific Islander alone | 9                    |
| Some other race alone                            | 28                   |
| Population of two or more races:                 | 273                  |