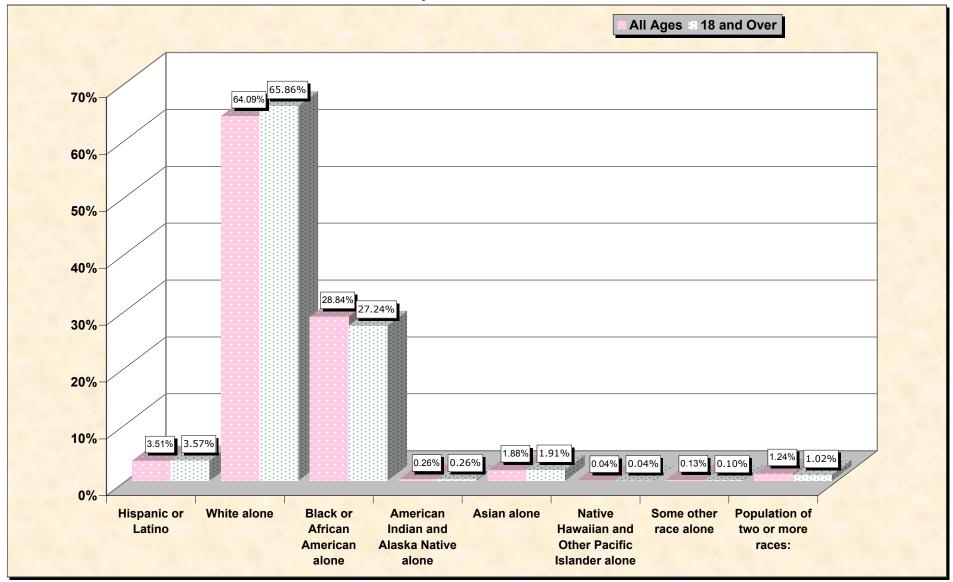

## source data for Chart

## HISPANIC OR LATINO, AND NOT HISPANIC OR LATINO BY RACE

|                                                  | Leon County, Florida |
|--------------------------------------------------|----------------------|
| Total:                                           | 239,452              |
| Hispanic or Latino                               | 8,407                |
| Not Hispanic or Latino:                          | 231,045              |
| Population of one race:                          | 228,084              |
| White alone                                      | 153,474              |
| Black or African American alone                  | 69,049               |
| American Indian and Alaska Native alone          | 634                  |
| Asian alone                                      | 4,507                |
| Native Hawaiian and Other Pacific Islander alone | 98                   |
| Some other race alone                            | 322                  |
| Population of two or more races:                 | 2,961                |

## HISPANIC OR LATINO, AND NOT HISPANIC OR LATINO BY RACE FOR THE POPULATION 18 YEARS AND OVER

|                                                  | Leon County, Florida |
|--------------------------------------------------|----------------------|
| Total:                                           | 188,445              |
| Hispanic or Latino                               | 6,726                |
| Not Hispanic or Latino:                          | 181,719              |
| Population of one race:                          | 179,791              |
| White alone                                      | 124,105              |
| Black or African American alone                  | 51,328               |
| American Indian and Alaska Native alone          | 495                  |
| Asian alone                                      | 3,605                |
| Native Hawaiian and Other Pacific Islander alone | 77                   |
| Some other race alone                            | 181                  |
| Population of two or more races:                 | 1,928                |