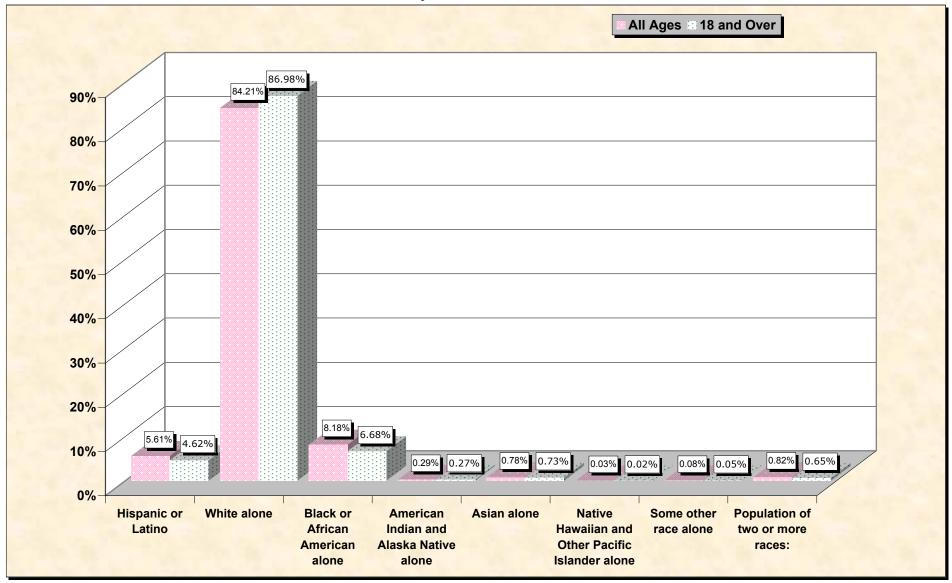

## source data for Chart

## HISPANIC OR LATINO, AND NOT HISPANIC OR LATINO BY RACE

|                                                  | Lake County, Florida |
|--------------------------------------------------|----------------------|
| Total:                                           | 210,528              |
| Hispanic or Latino                               | 11,808               |
| Not Hispanic or Latino:                          | 198,720              |
| Population of one race:                          | 196,989              |
| White alone                                      | 177,285              |
| Black or African American alone                  | 17,231               |
| American Indian and Alaska Native alone          | 603                  |
| Asian alone                                      | 1,640                |
| Native Hawaiian and Other Pacific Islander alone | 62                   |
| Some other race alone                            | 168                  |
| Population of two or more races:                 | 1,731                |

## HISPANIC OR LATINO, AND NOT HISPANIC OR LATINO BY RACE FOR THE POPULATION 18 YEARS AND OVER

|                                                  | Lake County, Florida |
|--------------------------------------------------|----------------------|
| Total:                                           | 167,809              |
| Hispanic or Latino                               | 7,754                |
| Not Hispanic or Latino:                          | 160,055              |
| Population of one race:                          | 158,967              |
| White alone                                      | 145,958              |
| Black or African American alone                  | 11,212               |
| American Indian and Alaska Native alone          | 458                  |
| Asian alone                                      | 1,222                |
| Native Hawaiian and Other Pacific Islander alone | 41                   |
| Some other race alone                            | 76                   |
| Population of two or more races:                 | 1,088                |